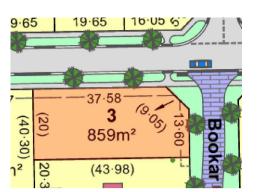

### Property offered for sale

| Address               | 21 Serpentine Way, Kialla Vic 3631 |
|-----------------------|------------------------------------|
| Including suburb or   |                                    |
| locality and postcode |                                    |
|                       |                                    |
|                       |                                    |

### Address of comparable property

| Address of comparable property |                             | Price     | Date of sale |
|--------------------------------|-----------------------------|-----------|--------------|
| 1                              | 49 Malmsbury Cr KIALLA 3631 | \$145,000 | 12/02/2019   |
| 2                              | 15 Sugarloaf Av KIALLA 3631 | \$145,000 | 18/10/2018   |
| 3                              | 14 Egret Dr KIALLA 3631     | \$145,000 | 14/08/2018   |