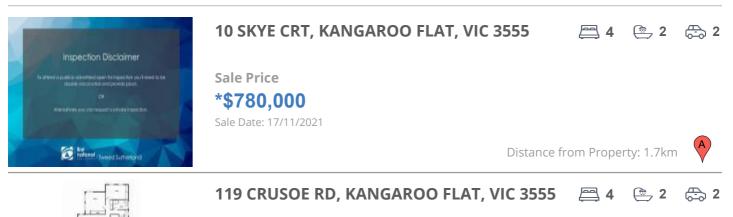

| Address of comparable property          | Price      | Date of sale |
|-----------------------------------------|------------|--------------|
| 10 SKYE CRT, KANGAROO FLAT, VIC 3555    | *\$780,000 | 17/11/2021   |
| 119 CRUSOE RD, KANGAROO FLAT, VIC 3555  | \$810,000  | 05/10/2021   |
| 1 DIANELLA CRT, KANGAROO FLAT, VIC 3555 | \$680,000  | 14/09/2021   |