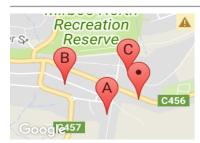

### **COMPARABLE PROPERTIES**

These are the three properties sold within five kilometres of the property for sale in the last 18 months that the estate agent or agent's representative considers to be most comparable to the property for sale.

24 MURRAY ST, MIRBOO NORTH, VIC 3871

Sale Price

# **Price Withheld**

Sale Date: 02/10/2017

Distance from Property: 231m

12 PEACOCK ST, MIRBOO NORTH, VIC 3871

Sale Price

\$258,000

Sale Date: 23/06/2017

Distance from Property: 489m

4 RAILWAY RD, BAROMI, VIC 3871

**Sale Price** 

\$245,000

Sale Date: 21/07/2017

Distance from Property: 178m

## Comparable property sales

These are the three properties sold within five kilometres of the property for sale in the last 18 months that the estate agent or agent's representative considers to be most comparable to the property for sale.

| Address of comparable property        | Price          | Date of sale |
|---------------------------------------|----------------|--------------|
| 24 MURRAY ST, MIRBOO NORTH, VIC 3871  | Price Withheld | 02/10/2017   |
| 12 PEACOCK ST, MIRBOO NORTH, VIC 3871 | \$258,000      | 23/06/2017   |
| 4 RAILWAY RD, BAROMI, VIC 3871        | \$245,000      | 21/07/2017   |