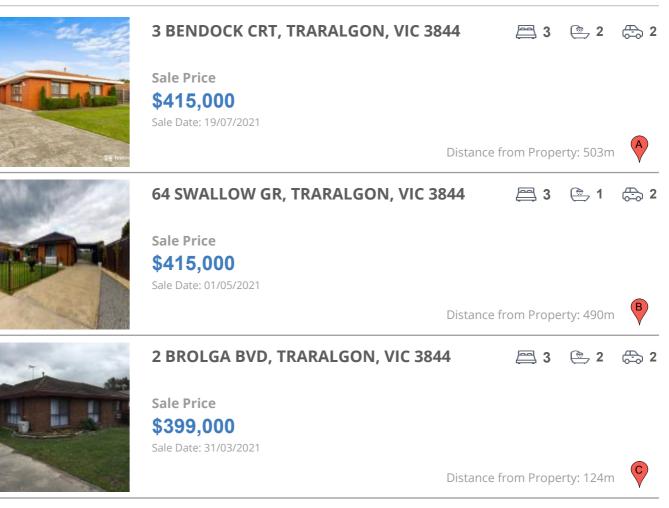

# **COMPARABLE PROPERTIES**

These are the three properties sold within five kilometres of the property for sale in the last 18 months that the estate agent or agent's representative considers to be most comparable to the property for sale.

#### **Comparable property sales**

These are the three properties sold within five kilometres of the property for sale in the last 18 months that the estate agent or agent's representative considers to be most comparable to the property for sale.

| Address of comparable property     | Price     | Date of sale |
|------------------------------------|-----------|--------------|
| 3 BENDOCK CRT, TRARALGON, VIC 3844 | \$415,000 | 19/07/2021   |
| 64 SWALLOW GR, TRARALGON, VIC 3844 | \$415,000 | 01/05/2021   |
| 2 BROLGA BVD, TRARALGON, VIC 3844  | \$399,000 | 31/03/2021   |