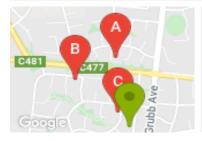

# **COMPARABLE PROPERTIES**

These are the three properties sold within five kilometres of the property for sale in the last 18 months that the estate agent or agent's representative considers to be most comparable to the property for sale.

#### **Comparable property sales**

These are the three properties sold within five kilometres of the property for sale in the last 18 months that the estate agent or agent's representative considers to be most comparable to the property for sale.

| Address of comparable property     | Price     | Date of sale |
|------------------------------------|-----------|--------------|
| 3 BENDOCK CRT, TRARALGON, VIC 3844 | \$415,000 | 19/07/2021   |
| 64 SWALLOW GR, TRARALGON, VIC 3844 | \$415,000 | 01/05/2021   |
| 2 BROLGA BVD, TRARALGON, VIC 3844  | \$399,000 | 31/03/2021   |