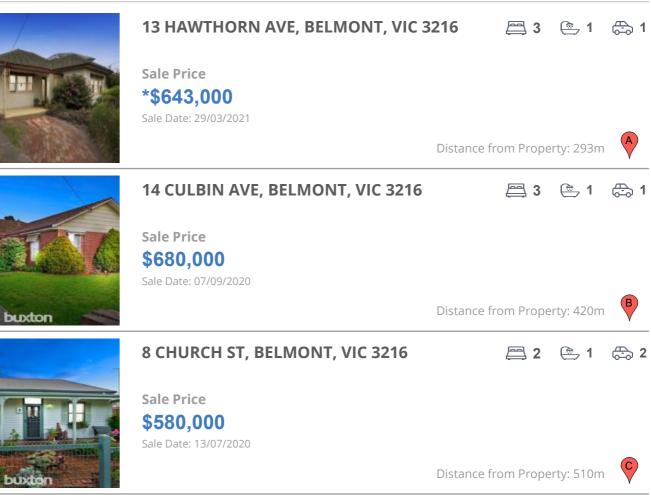

# **COMPARABLE PROPERTIES**

These are the three properties sold within five kilometres of the property for sale in the last 18 months that the estate agent or agent's representative considers to be most comparable to the property for sale.

#### **Comparable property sales**

These are the three properties sold within five kilometres of the property for sale in the last 18 months that the estate agent or agent's representative considers to be most comparable to the property for sale.

| Address of comparable property     | Price      | Date of sale |
|------------------------------------|------------|--------------|
| 13 HAWTHORN AVE, BELMONT, VIC 3216 | *\$643,000 | 29/03/2021   |
| 14 CULBIN AVE, BELMONT, VIC 3216   | \$680,000  | 07/09/2020   |
| 8 CHURCH ST, BELMONT, VIC 3216     | \$580,000  | 13/07/2020   |