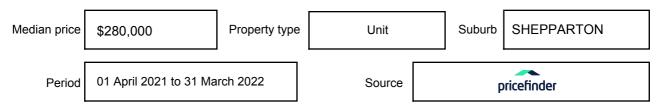

be expressed as a single price, or as a price range with the difference between the upper and lower amounts not more than 10% of the lower amount.

This Statement of Information must be provided to a prospective buyer within two business days of a request and displayed at any open for inspection for the property for sale.

It is recommended that the address of the property being offered for sale be checked at

services.land.vic.gov.au/landchannel/content/addressSearch before being entered in this Statement of Information.

### Property offered for sale

Address Including suburb and postcode

1/29 CORIO STREET, SHEPPARTON, VIC 3630

### Indicative selling price

For the meaning of this price see consumer.vic.gov.au/underquoting

Price Range:

\$360,000 to \$390,000

#### Median sale price



#### **Comparable property sales**

These are the three properties sold within five kilometres of the property for sale in the last 18 months that the estate agent or agent's representative considers to be most comparable to the property for sale.

| Address of comparable property       | Price     | Date of sale |
|--------------------------------------|-----------|--------------|
| 3/15 CLAUDE ST, SHEPPARTON, VIC 3630 | \$368,000 | 31/03/2022   |
| 1/51 ORR ST, SHEPPARTON, VIC 3630    | \$402,000 | 11/02/2022   |
| 3/51 ORR ST, SHEPPARTON, VIC 3630    | \$370,000 | 09/02/2022   |

This Statement of Information was prepared on: 17

17/05/2022