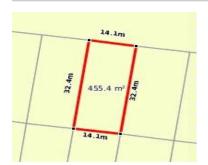

## 24 ANGLESEA STREET, WINTER VALLEY, 🕮 - 😂 -

**Indicative Selling Price** 

For the meaning of this price see consumer.vic.au/underquoting

Single Price: \$300,000

Provided by: Will Munro , Ray White Ballarat

## Property offered for sale

|           | Add    | ress |
|-----------|--------|------|
| Including | suburb | and  |
|           | posto  | code |

24 ANGLESEA STREET, WINTER VALLEY, VIC 3358