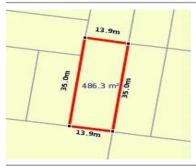

## 24 ANGLESEA STREET, WINTER VALLEY, 🕮 - 😂 -

**Indicative Selling Price** 

For the meaning of this price see consumer.vic.au/underquoting

Single Price: \$300,000

Provided by: Will Munro , Ray White Ballarat

## Property offered for sale

|           | Add    | ress |
|-----------|--------|------|
| Including | suburb | and  |
|           | posto  | code |

24 ANGLESEA STREET, WINTER VALLEY, VIC 3358