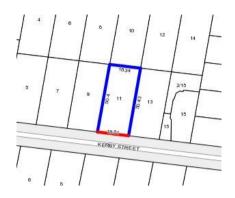

## Single residential property located in the Melbourne metropolitan area

|                                                                | Section 4/AF |               |                   |                                          |      |        | of the Estate Agents Act 1980 |              |  |  |
|----------------------------------------------------------------|--------------|---------------|-------------------|------------------------------------------|------|--------|-------------------------------|--------------|--|--|
| Property offere                                                | d for s      | sale          |                   |                                          |      |        |                               |              |  |  |
| Address<br>Including suburb and<br>postcode                    |              | 11 Kerby Si   | treet, Eltham Vid | 3095                                     |      |        |                               |              |  |  |
| Indicative selli                                               | ng prio      | <b>:</b> e    |                   |                                          |      |        |                               |              |  |  |
| For the meaning                                                | of this p    | orice see cor | nsumer.vic.gov.   | au/underquoting                          |      |        |                               |              |  |  |
| Range between                                                  | \$850,000    |               | &                 | \$900,000                                |      |        |                               |              |  |  |
| Median sale price                                              |              |               |                   |                                          |      |        |                               |              |  |  |
| Median price                                                   | \$860,50     | )0 Ho         | ouse X            | Unit                                     |      | Suburb | Eltha                         | am           |  |  |
| Period - From                                                  | 01/04/2      | to            | 30/06/2017        | Source                                   | REIV |        |                               |              |  |  |
| Comparable property sales (*Delete A or B below as applicable) |              |               |                   |                                          |      |        |                               |              |  |  |
|                                                                | hat the      | estate agen   |                   | wo kilometres of t<br>resentative consid | •    |        |                               |              |  |  |
| Address of comparable property                                 |              |               |                   |                                          |      | Price  | ļ                             | Date of sale |  |  |
| 1                                                              |              |               |                   |                                          |      |        |                               |              |  |  |
| 2                                                              |              |               |                   |                                          |      |        |                               |              |  |  |