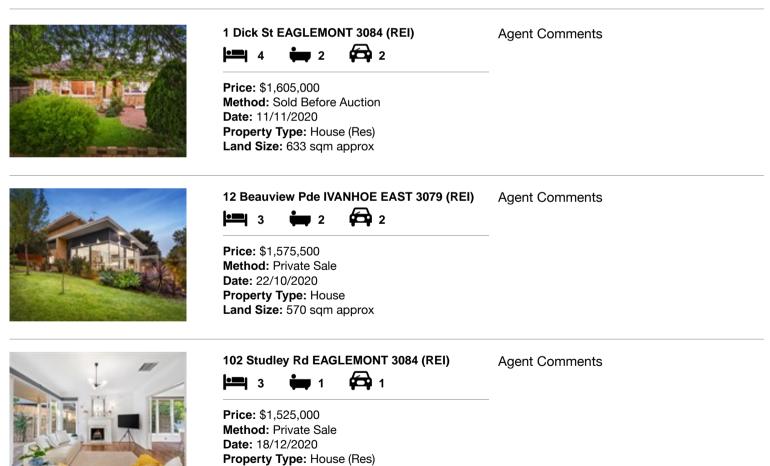

| Ade | dress of comparable property      | Price       | Date of sale |
|-----|-----------------------------------|-------------|--------------|
| 1   | 1 Dick St EAGLEMONT 3084          | \$1,605,000 | 11/11/2020   |
| 2   | 12 Beauview Pde IVANHOE EAST 3079 | \$1,575,500 | 22/10/2020   |
| 3   | 102 Studley Rd EAGLEMONT 3084     | \$1,525,000 | 18/12/2020   |