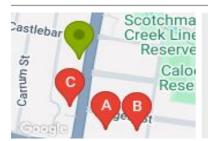

### **COMPARABLE PROPERTIES**

These are the three properties sold within two kilometres of the property for sale in the last six months that the estate agent or agents representative considers to be most comparable to the property for sale.

118/2 DALGETY ST, OAKLEIGH, VIC 3166

Sale Price

\*\*\$501,000

Sale Date: 18/10/2024

Distance from Property: 268m

83-85 DRUMMOND ST, OAKLEIGH, VIC 3166

Sale Price

\*\*\$420,000

Sale Date: 14/10/2024

Distance from Property: 319m

7/806-808 WARRIGAL RD, MALVERN EAST, VIC 🕮 2 🕒 1

Sale Price

\*\*\$300.000

Sale Date: 17/09/2024

Distance from Property: 173m

#### Comparable property sales

These are the three properties sold within two kilometres of the property for sale in the last six months that the estate agent or agents representative considers to be most comparable to the property for sale.

| Address of comparable property                | Price       | Date of sale |
|-----------------------------------------------|-------------|--------------|
| 118/2 DALGETY ST, OAKLEIGH, VIC 3166          | **\$501,000 | 18/10/2024   |
| 83-85 DRUMMOND ST, OAKLEIGH, VIC 3166         | **\$420,000 | 14/10/2024   |
| 7/806-808 WARRIGAL RD, MALVERN EAST, VIC 3145 | **\$300,000 | 17/09/2024   |