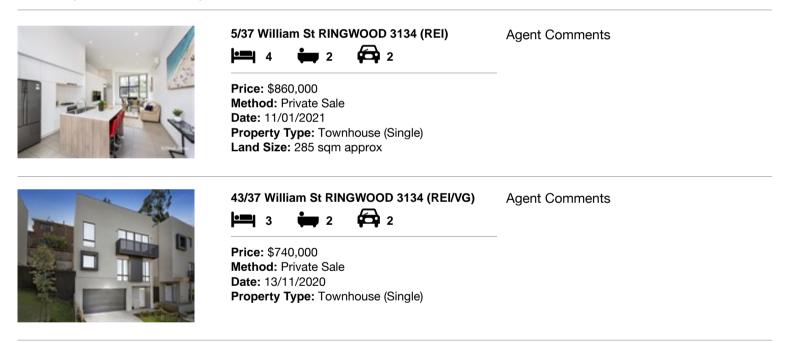

| Ad | dress of comparable property   | Price     | Date of sale |
|----|--------------------------------|-----------|--------------|
| 1  | 5/37 William St RINGWOOD 3134  | \$860,000 | 11/01/2021   |
| 2  | 43/37 William St RINGWOOD 3134 | \$740,000 | 13/11/2020   |
| 3  |                                |           |              |