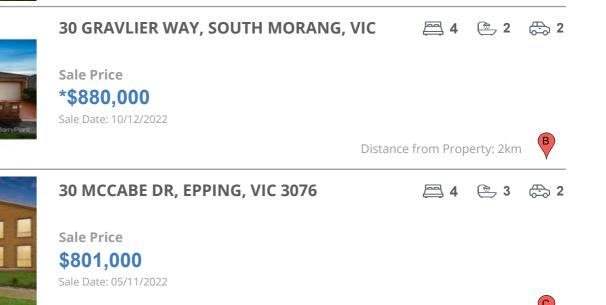

| Address of comparable property           | Price      | Date of sale |
|------------------------------------------|------------|--------------|
| 24 MANNING CLARK RD, MILL PARK, VIC 3082 | *\$827,000 | 17/12/2022   |
| 30 GRAVLIER WAY, SOUTH MORANG, VIC 3752  | *\$880,000 | 10/12/2022   |
| 30 MCCABE DR, EPPING, VIC 3076           | \$801,000  | 05/11/2022   |