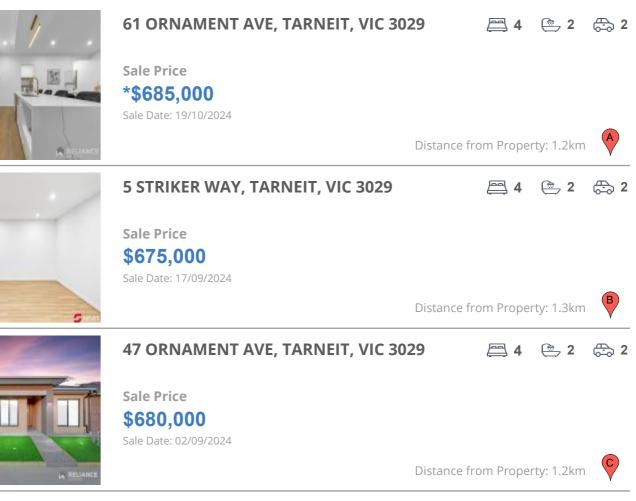

### **COMPARABLE PROPERTIES**

These are the three properties sold within two kilometres of the property for sale in the last six months that the estate agent or agents representative considers to be most comparable to the property for sale.

#### **Comparable property sales**

These are the three properties sold within two kilometres of the property for sale in the last six months that the estate agent or agents representative considers to be most comparable to the property for sale.

| Address of comparable property     | Price      | Date of sale |
|------------------------------------|------------|--------------|
| 61 ORNAMENT AVE, TARNEIT, VIC 3029 | *\$685,000 | 19/10/2024   |
| 5 STRIKER WAY, TARNEIT, VIC 3029   | \$675,000  | 17/09/2024   |
| 47 ORNAMENT AVE, TARNEIT, VIC 3029 | \$680,000  | 02/09/2024   |