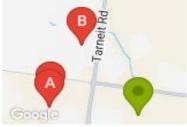

### **COMPARABLE PROPERTIES**

These are the three properties sold within two kilometres of the property for sale in the last six months that the estate agent or agents representative considers to be most comparable to the property for sale.

#### **Comparable property sales**

These are the three properties sold within two kilometres of the property for sale in the last six months that the estate agent or agents representative considers to be most comparable to the property for sale.

| Address of comparable property     | Price      | Date of sale |
|------------------------------------|------------|--------------|
| 61 ORNAMENT AVE, TARNEIT, VIC 3029 | *\$685,000 | 19/10/2024   |
| 5 STRIKER WAY, TARNEIT, VIC 3029   | \$675,000  | 17/09/2024   |
| 47 ORNAMENT AVE, TARNEIT, VIC 3029 | \$680,000  | 02/09/2024   |