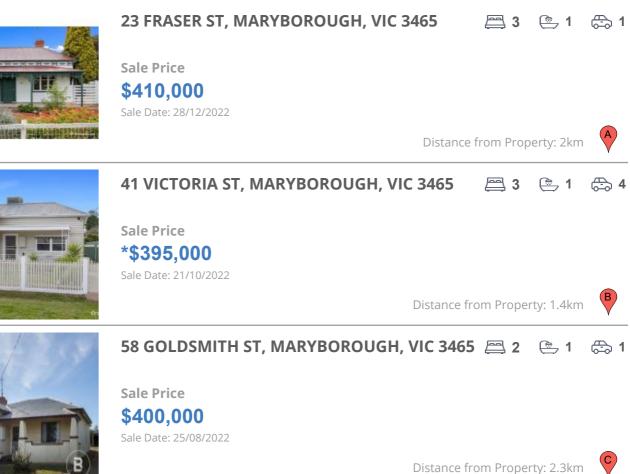

## **COMPARABLE PROPERTIES**

These are the three properties sold within five kilometres of the property for sale in the last 18 months that the estate agent or agent's representative considers to be most comparable to the property for sale.

#### **Comparable property sales**

These are the three properties sold within five kilometres of the property for sale in the last 18 months that the estate agent or agent's representative considers to be most comparable to the property for sale.

| Address of comparable property         | Price      | Date of sale |
|----------------------------------------|------------|--------------|
| 23 FRASER ST, MARYBOROUGH, VIC 3465    | \$410,000  | 28/12/2022   |
| 41 VICTORIA ST, MARYBOROUGH, VIC 3465  | *\$395,000 | 21/10/2022   |
| 58 GOLDSMITH ST, MARYBOROUGH, VIC 3465 | \$400,000  | 25/08/2022   |