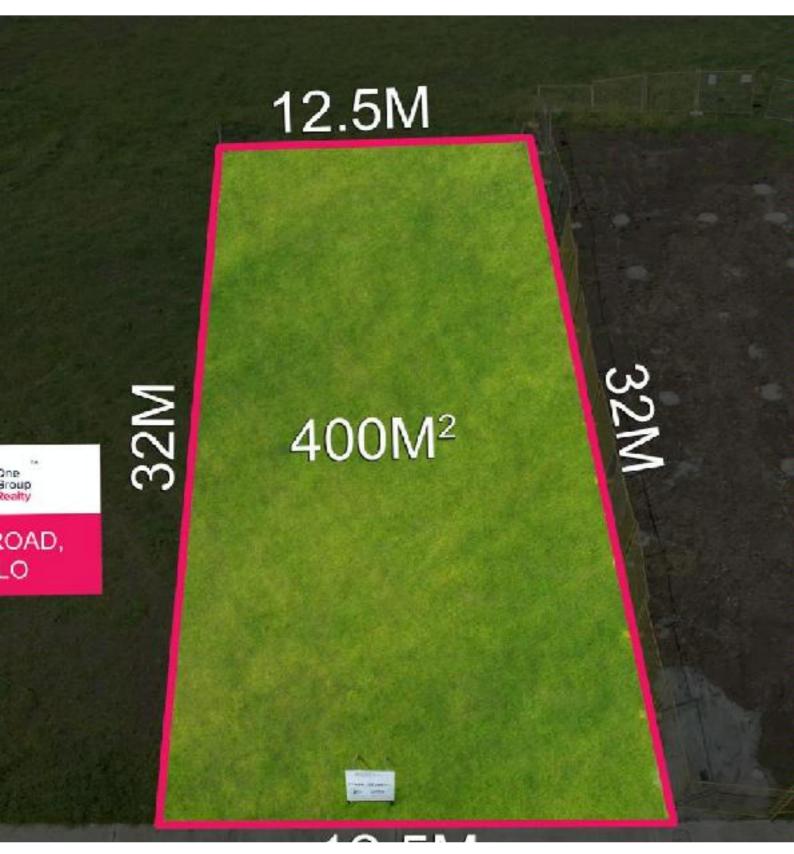

| Address<br>Including suburb and<br>postcode | 8 ELBRUS ROAD, KALKALLO, VIC 3064 |
|---------------------------------------------|-----------------------------------|
|---------------------------------------------|-----------------------------------|