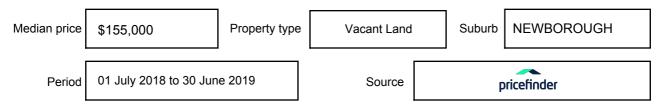

ion may be expressed as a single price, or as a price range with the difference between the upper and lower amounts not more than 10% of the lower amount.

This Statement of Information must be provided to a prospective buyer within two business days of a request and displayed at any open for inspection for the property for sale.

It is recommended that the address of the property being offered for sale be checked at

services.land.vic.gov.au/landchannel/content/addressSearch before being entered in this Statement of Information.

### Property offered for sale

Address Including suburb and postcode

46 HAUNTED HILLS ROAD, NEWBOROUGH, VIC 3825

### Indicative selling price

For the meaning of this price see consumer.vic.gov.au/underquoting

Single Price:

\$287,000

#### Median sale price



#### **Comparable property sales**

The estate agent or agent's representative reasonably believes that fewer than three comparable properties were sold within five kilometres of the property for sale in the last 18 months.