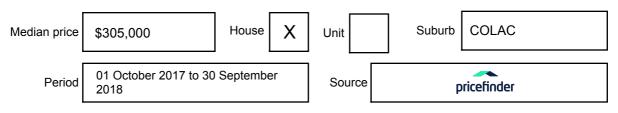

of Information may be expressed as a single price, or as a price range with the difference between the upper and lower amounts not more than 10% of the lower amount.

This Statement of Information must be provided to a prospective buyer within two business days of a request and displayed at any open for inspection for the property for sale.

It is recommended that the address of the property being offered for sale be checked at

services.land.vic.gov.au/landchannel/content/addressSearch before being entered in this Statement of Information.

### Property offered for sale

Address Including suburb and postcode

3 KETTLE STREET, COLAC, VIC 3250

### Indicative selling price

For the meaning of this price see consumer.vic.gov.au/underquoting

Single Price:

\$450,000

#### Median sale price



#### **Comparable property sales**

These are the three properties sold within five kilometres of the property for sale in the last 18 months that the estate agent or agent's representative considers to be most comparable to the property for sale.

| Address of comparable property     | Price     | Date of sale |
|------------------------------------|-----------|--------------|
| 49 BALLAGH ST, ELLIMINYT, VIC 3250 | \$485,000 | 02/10/2018   |
| 172 SINCLAIR ST, COLAC, VIC 3250   | \$482,000 | 22/08/2018   |
| 2 ALMOND GR, ELLIMINYT, VIC 3250   | \$470,000 | 19/07/2018   |