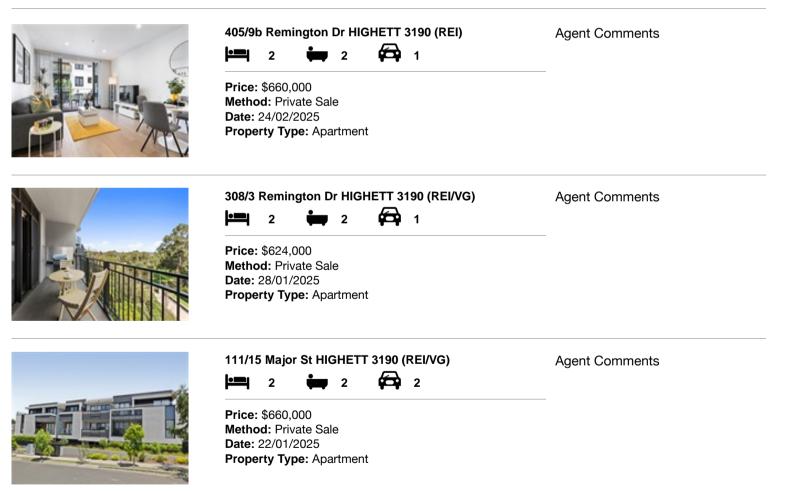

#### Comparable property sales (\*Delete A or B below as applicable)

A\* These are the three properties sold within two kilometres of the property for sale in the last six months that the estate agent or agent's representative considers to be most comparable to the property for sale.

| Ade | dress of comparable property     | Price     | Date of sale |
|-----|----------------------------------|-----------|--------------|
| 1   | 405/9b Remington Dr HIGHETT 3190 | \$660,000 | 24/02/2025   |
| 2   | 308/3 Remington Dr HIGHETT 3190  | \$624,000 | 28/01/2025   |
| 3   | 111/15 Major St HIGHETT 3190     | \$660,000 | 22/01/2025   |