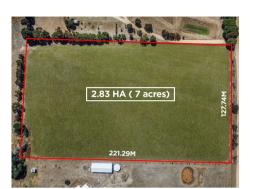

Generated: 12/02/2018 16:43

• EST. 1928 •

Patrick Hayden (03) 5261 2101 0437 882 088 patrickh@hayden.com.au

Indicative Selling Price \$900,000 - \$950,000 No median price available

Rooms:

**Property Type:** Vacan Land **Land Size:** 2.83ha sqm approx