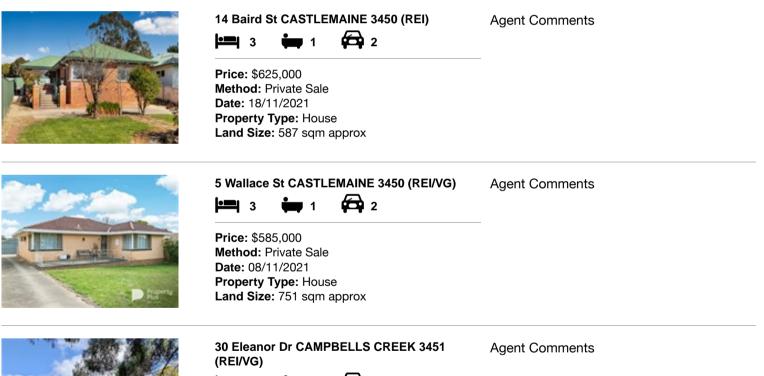

| Address of comparable property |                                    | Price     | Date of sale |
|--------------------------------|------------------------------------|-----------|--------------|
| 1                              | 14 Baird St CASTLEMAINE 3450       | \$625,000 | 18/11/2021   |
| 2                              | 5 Wallace St CASTLEMAINE 3450      | \$585,000 | 08/11/2021   |
| 3                              | 30 Eleanor Dr CAMPBELLS CREEK 3451 | \$585,000 | 21/10/2021   |

# **Comparable Properties**

2 **2** 

Price: \$585,000 Method: Private Sale Date: 21/10/2021 Property Type: House Land Size: 2225 sqm approx