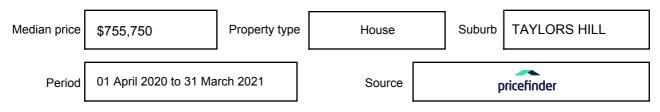

may be expressed as a single price, or as a price range with the difference between the upper and lower amounts not more than 10% of the lower amount.

This Statement of Information must be provided to a prospective buyer within two business days of a request and displayed at any open for inspection for the property for sale.

It is recommended that the address of the property being offered for sale be checked at

services.land.vic.gov.au/landchannel/content/addressSearch before being entered in this Statement of Information.

## Property offered for sale

Address Including suburb and postcode

11 ARGYLE WAY, TAYLORS HILL, VIC 3037

## Indicative selling price

For the meaning of this price see consumer.vic.gov.au/underquoting

Price Range:

\$820,000 to \$880,000

#### Median sale price



#### **Comparable property sales**

These are the three properties sold within two kilometres of the property for sale in the last six months that the estate agent or agent's representative considers to be most comparable to the property for sale.

| Address of comparable property             | Price     | Date of sale |
|--------------------------------------------|-----------|--------------|
| 5 MOSMAN GR, TAYLORS HILL, VIC 3037        | \$860,300 | 28/11/2020   |
| 18 DARLINGHURST PL, TAYLORS HILL, VIC 3037 | \$860,000 | 30/11/2020   |
| 28 CRONULLA WAY, TAYLORS HILL, VIC 3037    | \$872,000 | 13/02/2021   |

This Statement of Information was prepared on: 10

10/06/2021