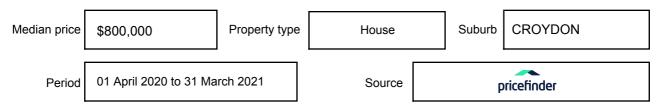

on may be expressed as a single price, or as a price range with the difference between the upper and lower amounts not more than 10% of the lower amount.

This Statement of Information must be provided to a prospective buyer within two business days of a request and displayed at any open for inspection for the property for sale.

It is recommended that the address of the property being offered for sale be checked at

services.land.vic.gov.au/landchannel/content/addressSearch before being entered in this Statement of Information.

## Property offered for sale

Address Including suburb and postcode

4 DENNIS STREET, CROYDON, VIC 3136

## Indicative selling price

For the meaning of this price see consumer.vic.gov.au/underquoting

Price Range:

\$650,000 to \$715,000

#### Median sale price



#### **Comparable property sales**

These are the three properties sold within two kilometres of the property for sale in the last six months that the estate agent or agent's representative considers to be most comparable to the property for sale.

| Address of comparable property           | Price      | Date of sale |
|------------------------------------------|------------|--------------|
| 3/119 MOUNT VIEW PDE, CROYDON, VIC 3136  | *\$725,000 | 26/03/2021   |
| 113 MANCHESTER RD, MOOROOLBARK, VIC 3138 | *\$720,000 | 21/04/2021   |
| 32 PLUMER ST, CROYDON, VIC 3136          | *\$656,000 | 24/04/2021   |

This Statement of Information was prepared on: 26/

26/04/2021