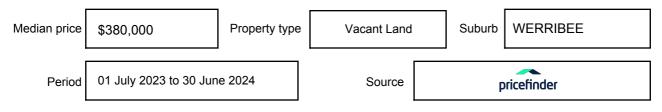

ay be expressed as a single price, or as a price range with the difference between the upper and lower amounts not more than 10% of the lower amount.

This Statement of Information must be provided to a prospective buyer within two business days of a request and displayed at any open for inspection for the property for sale.

It is recommended that the address of the property being offered for sale be checked at

services.land.vic.gov.au/landchannel/content/addressSearch before being entered in this Statement of Information.

### Property offered for sale

Address Including suburb and postcode

11 GOKULA STREET, WERRIBEE, VIC 3030

### Indicative selling price

For the meaning of this price see consumer.vic.gov.au/underquoting

Price Range:

\$400,000 to \$420,000

#### Median sale price



#### **Comparable property sales**

These are the three properties sold within two kilometres of the property for sale in the last six months that the estate agent or agent's representative considers to be most comparable to the property for sale.

| Address of comparable property  | Price     | Date of sale |
|---------------------------------|-----------|--------------|
| 33 PRIYA ST, WERRIBEE, VIC 3030 | \$401,000 | 29/04/2024   |
| 31 PRIYA ST, WERRIBEE, VIC 3030 | \$401,000 | 30/04/2024   |
| 4 GOKULA ST, WERRIBEE, VIC 3030 | \$400,500 | 10/05/2024   |

This Statement of Information was prepared on: 11,

11/09/2024