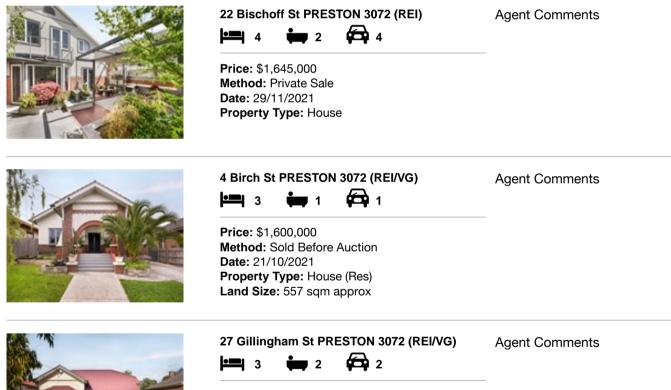

| Add | dress of comparable property  | Price       | Date of sale |
|-----|-------------------------------|-------------|--------------|
| 1   | 22 Bischoff St PRESTON 3072   | \$1,645,000 | 29/11/2021   |
| 2   | 4 Birch St PRESTON 3072       | \$1,600,000 | 21/10/2021   |
| 3   | 27 Gillingham St PRESTON 3072 | \$1,590,000 | 26/08/2021   |

# **Comparable Properties**

Price: \$1,590,000 Method: Private Sale Date: 26/08/2021 Property Type: House Land Size: 465 sqm approx