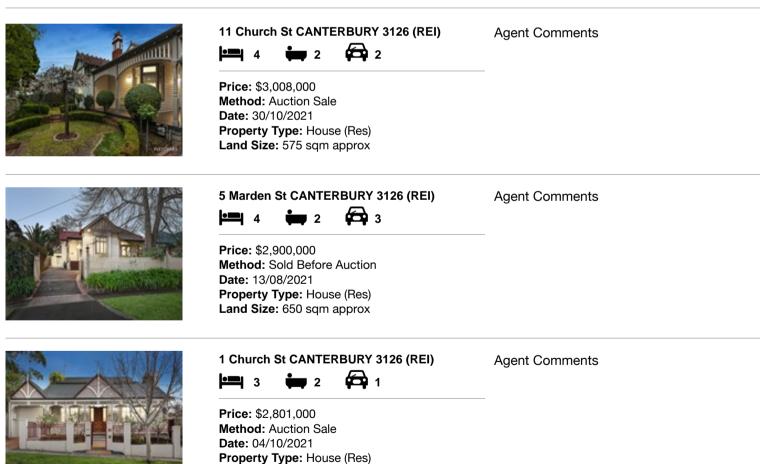

| Add | dress of comparable property | Price       | Date of sale |
|-----|------------------------------|-------------|--------------|
| 1   | 11 Church St CANTERBURY 3126 | \$3,008,000 | 30/10/2021   |
| 2   | 5 Marden St CANTERBURY 3126  | \$2,900,000 | 13/08/2021   |
| 3   | 1 Church St CANTERBURY 3126  | \$2,801,000 | 04/10/2021   |