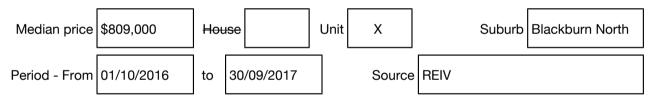

#### Median sale price

Rooms: Property Type: Unit Land Size: 295 sqm approx Agent Comments Indicative Selling Price \$929,000 Median Unit Price Year ending September 2017: \$809,000