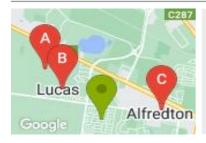

# **COMPARABLE PROPERTIES**

These are the three properties sold within five kilometres of the property for sale in the last 18 months that the estate agent or agent's representative considers to be most comparable to the property for sale.

#### **Comparable property sales**

These are the three properties sold within five kilometres of the property for sale in the last 18 months that the estate agent or agent's representative considers to be most comparable to the property for sale.

| Address of comparable property      | Price      | Date of sale |
|-------------------------------------|------------|--------------|
| 34 MARXSEN PDE, LUCAS, VIC 3350     | \$525,000  | 20/08/2021   |
| 65 OSHANNASSY PDE, LUCAS, VIC 3350  | *\$530,500 | 19/07/2022   |
| 21A NINGANA ST, ALFREDTON, VIC 3350 | \$495,000  | 12/03/2021   |