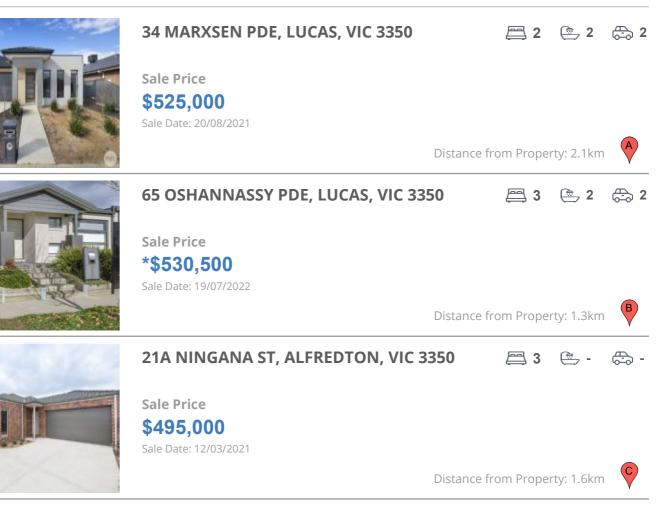

# **COMPARABLE PROPERTIES**

These are the three properties sold within five kilometres of the property for sale in the last 18 months that the estate agent or agent's representative considers to be most comparable to the property for sale.

#### **Comparable property sales**

These are the three properties sold within five kilometres of the property for sale in the last 18 months that the estate agent or agent's representative considers to be most comparable to the property for sale.

| Address of comparable property      | Price      | Date of sale |
|-------------------------------------|------------|--------------|
| 34 MARXSEN PDE, LUCAS, VIC 3350     | \$525,000  | 20/08/2021   |
| 65 OSHANNASSY PDE, LUCAS, VIC 3350  | *\$530,500 | 19/07/2022   |
| 21A NINGANA ST, ALFREDTON, VIC 3350 | \$495,000  | 12/03/2021   |