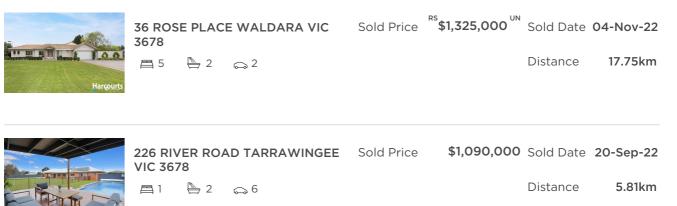

| Address of comparable property     | Price       | Date of sale |
|------------------------------------|-------------|--------------|
| 13 LANG PLACE OXLEY VIC 3678       | \$1,250,000 | 02-Sep-22    |
| 22 WOODLAND GROVE WALDARA VIC 3678 | \$980,000   | 05-Aug-22    |
| 36 ROSE PLACE WALDARA VIC 3678     | \$1,325,000 | 04-Nov-22    |