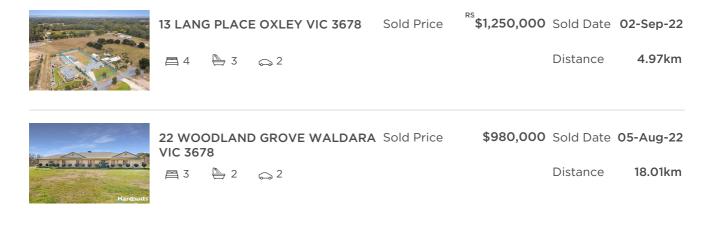

#### Comparable property sales (\*Delete A or B below as applicable)

**A\*** These are the three properties sold within five kilometres of the property for sale in the last 18 months that the estate agent or agent's representative considers to be most comparable to the property for sale.

| Address of comparable property     | Price       | Date of sale |
|------------------------------------|-------------|--------------|
| 13 LANG PLACE OXLEY VIC 3678       | \$1,250,000 | 02-Sep-22    |
| 22 WOODLAND GROVE WALDARA VIC 3678 | \$980,000   | 05-Aug-22    |
| 36 ROSE PLACE WALDARA VIC 3678     | \$1,325,000 | 04-Nov-22    |