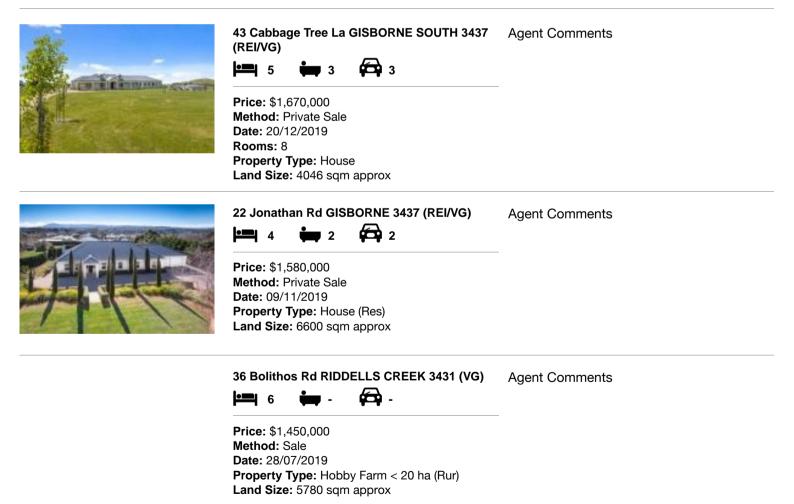

## Comparable property sales (\*Delete A or B below as applicable)

A\* These are the three properties sold within five kilometres of the property for sale in the last 18 months that the estate agent or agent's representative considers to be most comparable to the property for sale.

| Address of comparable property |                                        | Price       | Date of sale |
|--------------------------------|----------------------------------------|-------------|--------------|
| 1                              | 43 Cabbage Tree La GISBORNE SOUTH 3437 | \$1,670,000 | 20/12/2019   |
| 2                              | 22 Jonathan Rd GISBORNE 3437           | \$1,580,000 | 09/11/2019   |
| 3                              | 36 Bolithos Rd RIDDELLS CREEK 3431     | \$1,450,000 | 28/07/2019   |