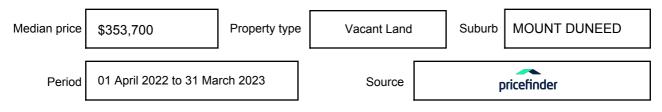

be expressed as a single price, or as a price range with the difference between the upper and lower amounts not more than 10% of the lower amount.

This Statement of Information must be provided to a prospective buyer within two business days of a request and displayed at any open for inspection for the property for sale.

It is recommended that the address of the property being offered for sale be checked at

services.land.vic.gov.au/landchannel/content/addressSearch before being entered in this Statement of Information.

# Property offered for sale

Address Including suburb and postcode

50 UNICO CIRCUIT, MOUNT DUNEED, VIC 3217

### Indicative selling price

For the meaning of this price see consumer.vic.gov.au/underquoting

Price Range:

\$340,000 to \$350,000

#### Median sale price



#### **Comparable property sales**

These are the three properties sold within five kilometres of the property for sale in the last 18 months that the estate agent or agent's representative considers to be most comparable to the property for sale.

| Address of comparable property         | Price     | Date of sale |
|----------------------------------------|-----------|--------------|
| 12 CITRINUS ST, MOUNT DUNEED, VIC 3217 | \$355,000 | 24/11/2022   |
| 16 GYMEA ST, MOUNT DUNEED, VIC 3217    | \$330,000 | 18/12/2022   |
| 19 UNICO CCT, MOUNT DUNEED, VIC 3217   | \$340,000 | 15/04/2023   |

This Statement of Information was prepared on: 28/

28/06/2023