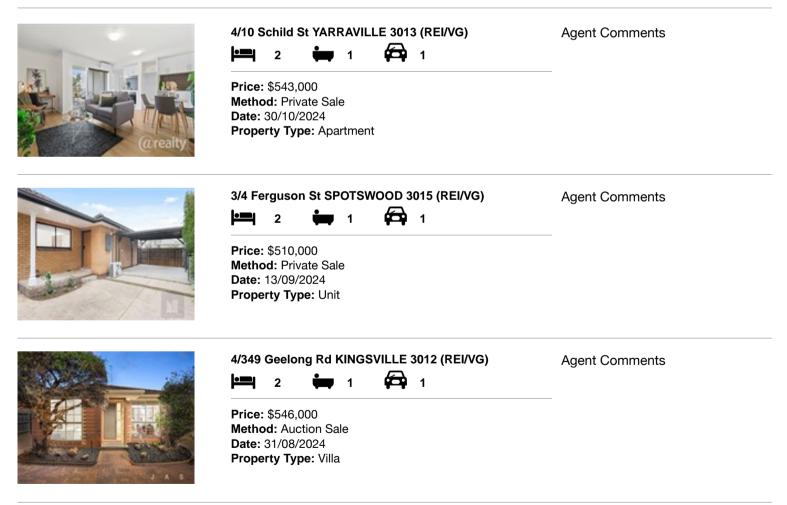

## Comparable property sales (\*Delete A or B below as applicable)

A\* These are the three properties sold within two kilometres of the property for sale in the last six months that the estate agent or agent's representative considers to be most comparable to the property for sale.

| Add | dress of comparable property     | Price     | Date of sale |
|-----|----------------------------------|-----------|--------------|
| 1   | 4/10 Schild St YARRAVILLE 3013   | \$543,000 | 30/10/2024   |
| 2   | 3/4 Ferguson St SPOTSWOOD 3015   | \$510,000 | 13/09/2024   |
| 3   | 4/349 Geelong Rd KINGSVILLE 3012 | \$546,000 | 31/08/2024   |