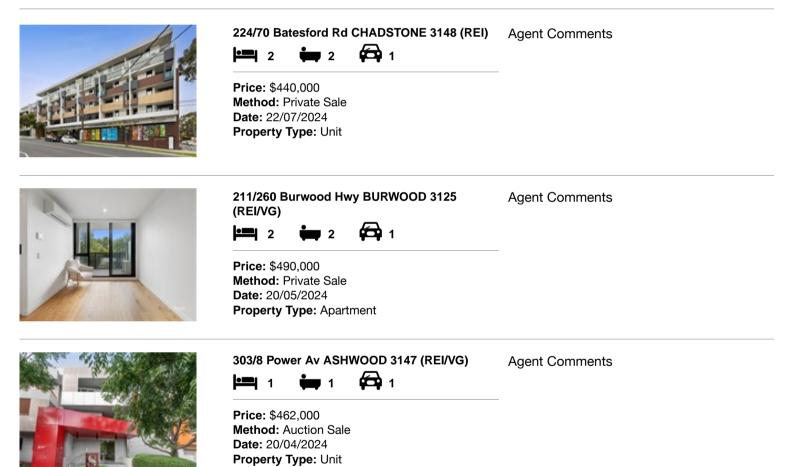

#### Comparable property sales (\*Delete A or B below as applicable)

A\* These are the three properties sold within two kilometres of the property for sale in the last six months that the estate agent or agent's representative considers to be most comparable to the property for sale.

| Ade | dress of comparable property       | Price     | Date of sale |
|-----|------------------------------------|-----------|--------------|
| 1   | 224/70 Batesford Rd CHADSTONE 3148 | \$440,000 | 22/07/2024   |
| 2   | 211/260 Burwood Hwy BURWOOD 3125   | \$490,000 | 20/05/2024   |
| 3   | 303/8 Power Av ASHWOOD 3147        | \$462,000 | 20/04/2024   |