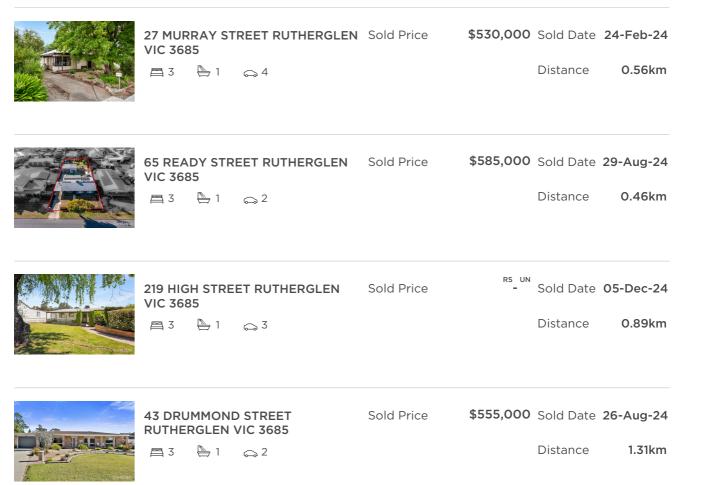

#### Comparable property sales (\*Delete A or B below as applicable)

**A\*** These are the three properties sold within five kilometres of the property for sale in the last 18 months that the estate agent or agent's representative considers to be most comparable to the property for sale.

| Address of comparable property       | Price     | Date of sale |
|--------------------------------------|-----------|--------------|
| 27 MURRAY STREET RUTHERGLEN VIC 3685 | \$530,000 | 24-Feb-24    |
| 65 READY STREET RUTHERGLEN VIC 3685  | \$585,000 | 29-Aug-24    |
| 219 HIGH STREET RUTHERGLEN VIC 3685  | -         | 05-Dec-24    |