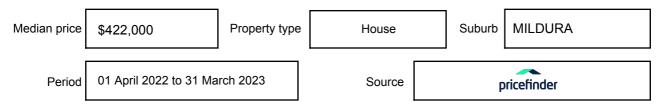

may be expressed as a single price, or as a price range with the difference between the upper and lower amounts not more than 10% of the lower amount.

This Statement of Information must be provided to a prospective buyer within two business days of a request and displayed at any open for inspection for the property for sale.

It is recommended that the address of the property being offered for sale be checked at

services.land.vic.gov.au/landchannel/content/addressSearch before being entered in this Statement of Information.

### Property offered for sale

Address Including suburb and postcode

34 KALIMNA DRIVE, MILDURA, VIC 3500

### Indicative selling price

For the meaning of this price see consumer.vic.gov.au/underquoting

Price Range:

\$375,000 to \$395,000

#### Median sale price



#### **Comparable property sales**

The estate agent or agent's representative reasonably believes that fewer than three comparable properties were sold within five kilometres of the property for sale in the last 18 months.

This Statement of Information was prepared on: