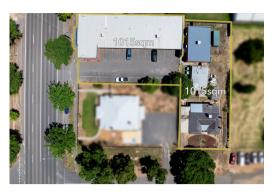

Property Type: House (Previously

Occupied - Detached) Land Size: 2030 sqm approx

Agent Comments

Property offered includes 8 Hall Street, Castlemaine

**Indicative Selling Price** \$3,135,000 **Median House Price** 

Year ending September 2024: \$747,500

Price includes GST that may not be payable Property offered includes 8 Hall Street, Castlemaine