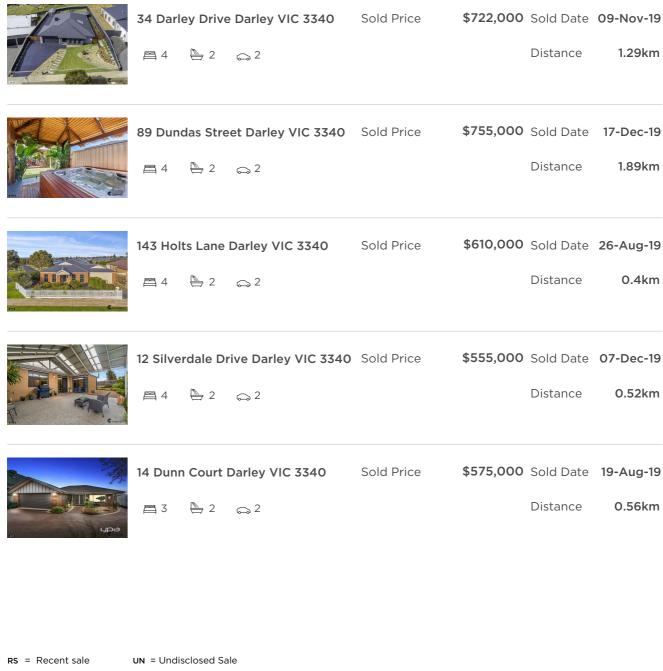

| Address of comparable property             | Price     | Date of sale |
|--------------------------------------------|-----------|--------------|
| 39 McCullagh Street Bacchus Marsh VIC 3340 | \$725,000 | 18-Dec-19    |
| 34 Darley Drive Darley VIC 3340            | \$722,000 | 09-Nov-19    |
| 89 Dundas Street Darley VIC 3340           | \$755,000 | 17-Dec-19    |