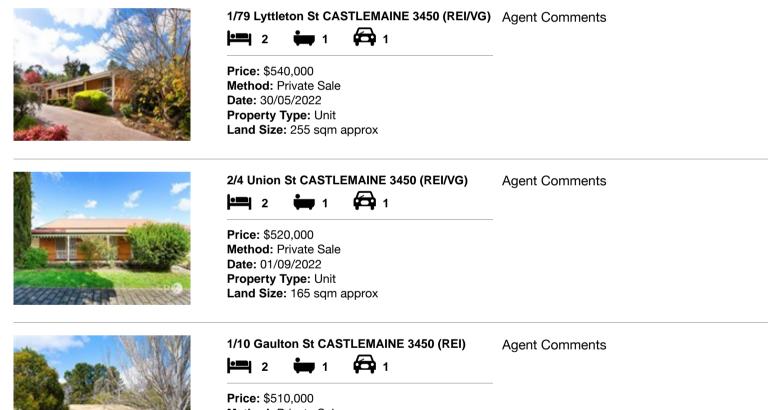

| Add | dress of comparable property       | Price     | Date of sale |
|-----|------------------------------------|-----------|--------------|
| 1   | 1/79 Lyttleton St CASTLEMAINE 3450 | \$540,000 | 30/05/2022   |
| 2   | 2/4 Union St CASTLEMAINE 3450      | \$520,000 | 01/09/2022   |
| 3   | 1/10 Gaulton St CASTLEMAINE 3450   | \$510,000 | 15/11/2022   |

# **Comparable Properties**

Price: \$510,000 Method: Private Sale Date: 15/11/2022 Property Type: Unit Land Size: 219 sqm approx