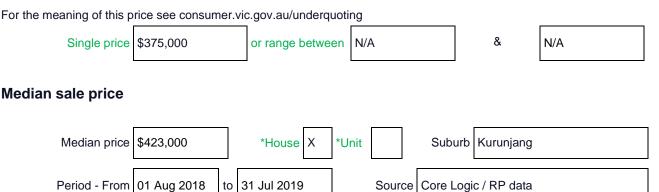

# **STATEMENT OF INFORMATION** Single residential property located in the Melbourne metropolitan area.

## Sections 47AF of the Estate Agents Act 1980

#### Property offered for sale

Address Including suburb and 8 Delta Street, Kurunjang, Vic, 3337 postcode

### Indicative selling price



#### **Comparable property sales**

A\* These are the three properties sold within two kilometres of the property for sale in the last six months that the estate agent or agent's representative considers to be most comparable to the property for sale.

| Address of comparable property        | Price     | Date of sale |
|---------------------------------------|-----------|--------------|
| 11 Raspberry Way Kurunjang VIC 3337   | \$400,000 | 07-Aug-19    |
| 4 Karinya Way Harkness VIC 3337       | \$379,000 | 03-May-19    |
| 49 Perennial Drive Kurunjang VIC 3337 | \$368,000 | 03-May-19    |