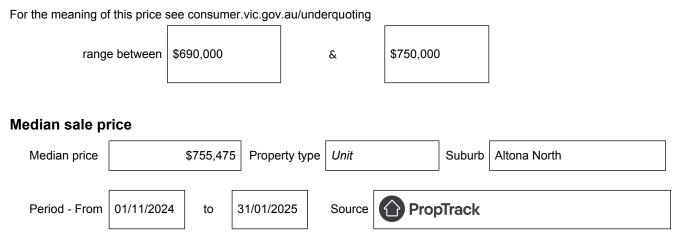

# Statement of Information Single residential property located in the Melbourne metropolitan area

Section 47AF of the Estate Agents Act 1980

### Property offered for sale

Address Including suburb and postcode

1A Berkeley Cres, Altona North, Vic 3025

### Indicative selling price



## Comparable property sales (\*Delete A or B below as applicable)

A\* These are the three properties sold within two kilometres of the property for sale in the last six months that the estate agent or agent's representative considers to be most comparable to the property for sale.

| Address of comparable property | Price | Date of sale |
|--------------------------------|-------|--------------|
| 1                              | \$    |              |
| 2                              | \$    |              |
| 3                              | \$    |              |

#### OR

**B**\* The estate agent or agent's representative reasonably believes that fewer than three comparable properties were sold within within two kilometres of the property for sale in the last six months.

This Stat