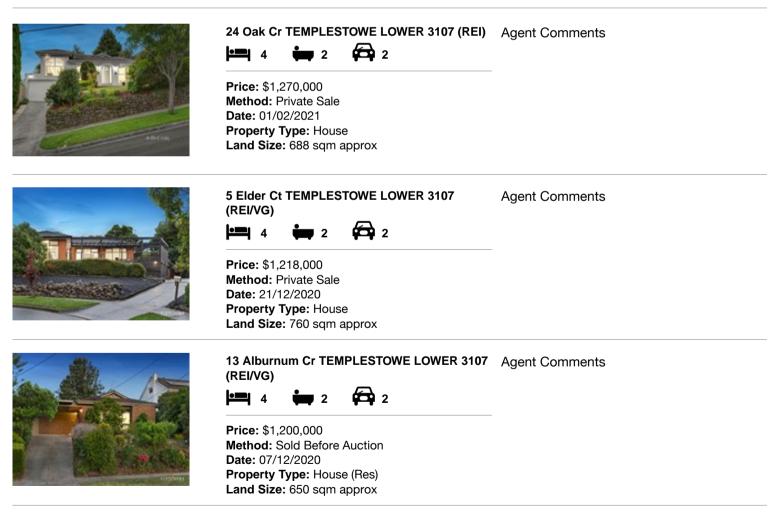

### Comparable property sales (\*Delete A or B below as applicable)

A\* These are the three properties sold within two kilometres of the property for sale in the last six months that the estate agent or agent's representative considers to be most comparable to the property for sale.

| Add | dress of comparable property          | Price       | Date of sale |
|-----|---------------------------------------|-------------|--------------|
| 1   | 24 Oak Cr TEMPLESTOWE LOWER 3107      | \$1,270,000 | 01/02/2021   |
| 2   | 5 Elder Ct TEMPLESTOWE LOWER 3107     | \$1,218,000 | 21/12/2020   |
| 3   | 13 Alburnum Cr TEMPLESTOWE LOWER 3107 | \$1,200,000 | 07/12/2020   |