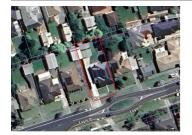

## 133 EAGLE DRIVE, PAKENHAM, VIC 3810 🕮 3 🕒 2 😂 2

**Indicative Selling Price** 

For the meaning of this price see consumer.vic.au/underquoting

**Price Range:** 

\$660,000 to \$715,000

Provided by: Ray White Pakenham, Ray White Corporate Default

## Property offered for sale

Address Including suburb and postcode

133 EAGLE DRIVE, PAKENHAM, VIC 3810