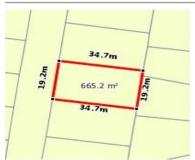

## Property offered for sale

Address Including suburb and postcode

133 EAGLE DRIVE, PAKENHAM, VIC 3810