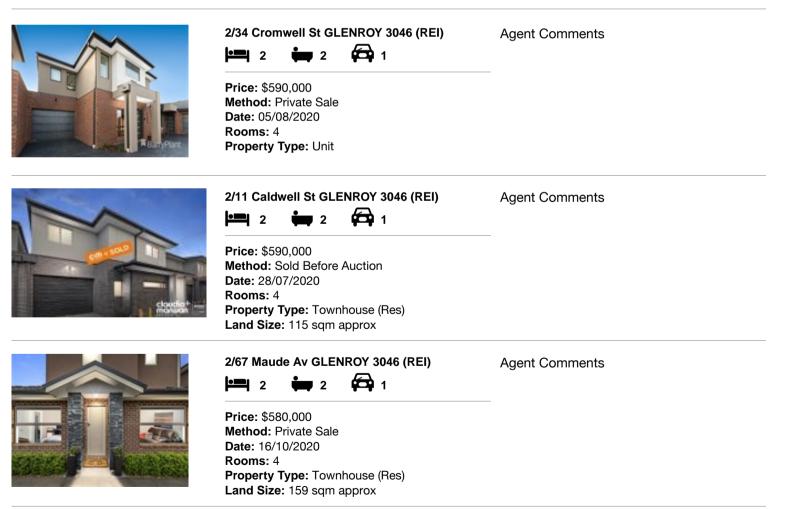

#### Comparable property sales (\*Delete A or B below as applicable)

A\* These are the three properties sold within two kilometres of the property for sale in the last six months that the estate agent or agent's representative considers to be most comparable to the property for sale.

| Add | dress of comparable property  | Price     | Date of sale |
|-----|-------------------------------|-----------|--------------|
| 1   | 2/34 Cromwell St GLENROY 3046 | \$590,000 | 05/08/2020   |
| 2   | 2/11 Caldwell St GLENROY 3046 | \$590,000 | 28/07/2020   |
| 3   | 2/67 Maude Av GLENROY 3046    | \$580,000 | 16/10/2020   |