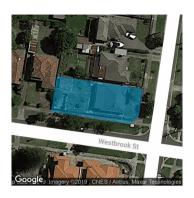

## Property offered for sale

| Address              | 9 Drummond Street, Chadstone Vic 3148 |
|----------------------|---------------------------------------|
| Including suburb and |                                       |
| postcode             |                                       |
|                      |                                       |
| •                    |                                       |