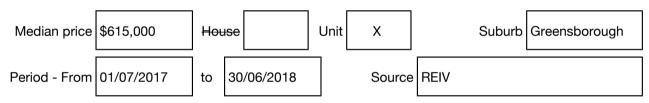

#### Median sale price

Rooms: Property Type: House Land Size: 380 sqm approx Agent Comments Indicative Selling Price \$580,000 - \$625,000 Median Unit Price Year ending June 2018: \$615,000