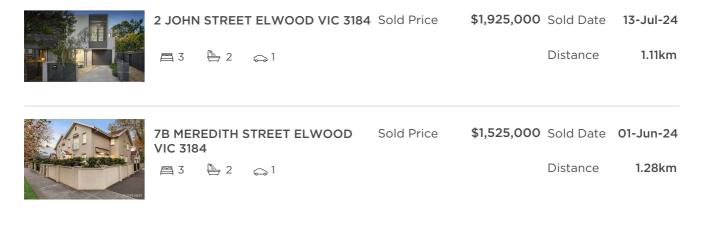

| Address of comparable property       | Price       | Date of sale |
|--------------------------------------|-------------|--------------|
| 2 JOHN STREET ELWOOD VIC 3184        | \$1,925,000 | 13-Jul-24    |
| 7B MEREDITH STREET ELWOOD VIC 3184   | \$1,525,000 | 01-Jun-24    |
| 107 ORRONG ROAD ELSTERNWICK VIC 3185 | \$1,755,000 | 22-Sep-24    |