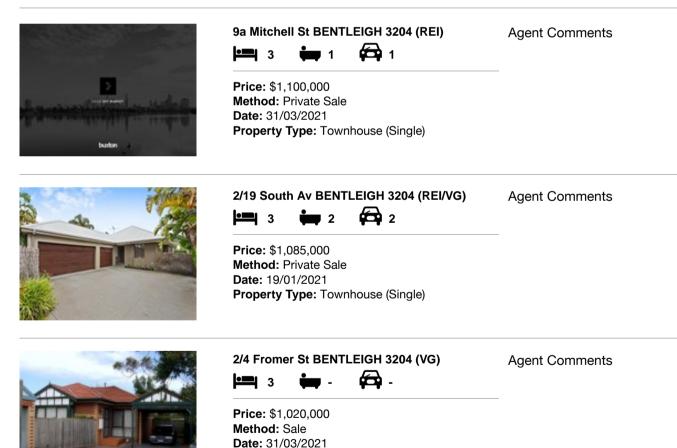

#### Comparable property sales (\*Delete A or B below as applicable)

A\* These are the three properties sold within two kilometres of the property for sale in the last six months that the estate agent or agent's representative considers to be most comparable to the property for sale.

| Add | dress of comparable property  | Price       | Date of sale |
|-----|-------------------------------|-------------|--------------|
| 1   | 9a Mitchell St BENTLEIGH 3204 | \$1,100,000 | 31/03/2021   |
| 2   | 2/19 South Av BENTLEIGH 3204  | \$1,085,000 | 19/01/2021   |
| 3   | 2/4 Fromer St BENTLEIGH 3204  | \$1,020,000 | 31/03/2021   |