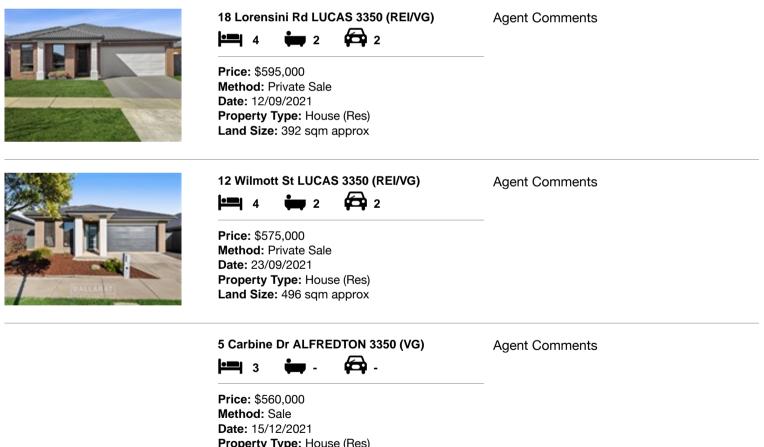

| Add | dress of comparable property | Price     | Date of sale |
|-----|------------------------------|-----------|--------------|
| 1   | 18 Lorensini Rd LUCAS 3350   | \$595,000 | 12/09/2021   |
| 2   | 12 Wilmott St LUCAS 3350     | \$575,000 | 23/09/2021   |
| 3   | 5 Carbine Dr ALFREDTON 3350  | \$560,000 | 15/12/2021   |

# **Comparable Properties**

**Property Type:** House (Res) **Land Size:** 480 sgm approx