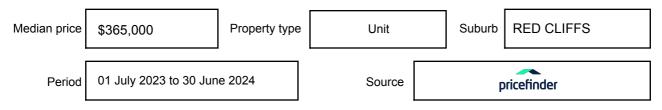

be expressed as a single price, or as a price range with the difference between the upper and lower amounts not more than 10% of the lower amount.

This Statement of Information must be provided to a prospective buyer within two business days of a request and displayed at any open for inspection for the property for sale.

It is recommended that the address of the property being offered for sale be checked at

services.land.vic.gov.au/landchannel/content/addressSearch before being entered in this Statement of Information.

## Property offered for sale

Address Including suburb and postcode

50A JAMIESON AVENUE, RED CLIFFS, VIC 3496

## Indicative selling price

For the meaning of this price see consumer.vic.gov.au/underquoting

Price Range:

\$270,000 to \$295,000

#### Median sale price



#### **Comparable property sales**

The estate agent or agent's representative reasonably believes that fewer than three comparable properties were sold within five kilometres of the property for sale in the last 18 months.

This Statement of Information was prepared on: