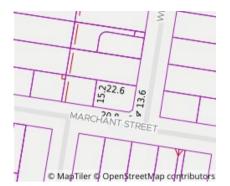

## Property offered for sale

| postcode | Including suburb and | 1 Wilson Street, Highett Vic 3190 |
|----------|----------------------|-----------------------------------|
|----------|----------------------|-----------------------------------|

## Property Type: House Land Size: 341 sqm approx Agent Comments