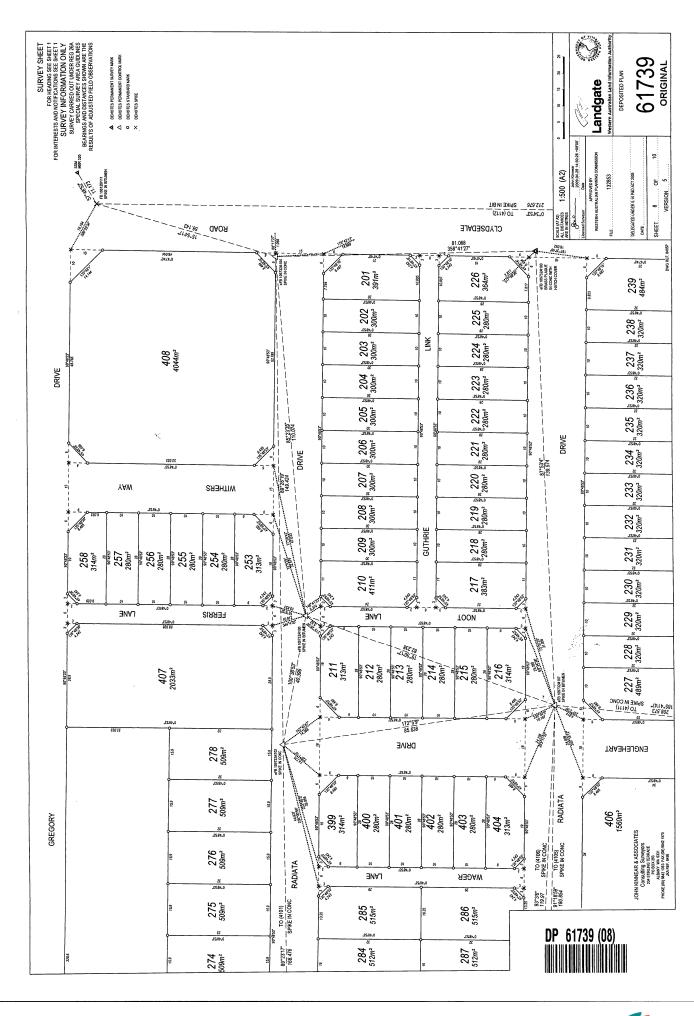

SKETCH OF LAND: PREVIOUS TITLE: PROPERTY STREET ADDRESS: LOCAL GOVERNMENT AUTHORITY: DP61739 504-143A 29 DONALD DR, MCKAIL. CITY OF ALBANY

| Lot | Certificate of Title | Lot Status | Part Lot |  |
|-----|----------------------|------------|----------|--|
| 201 | 2717/1               | Registered |          |  |
| 202 | 2717/2               | Registered |          |  |
| 203 | 2717/3               | Registered |          |  |
| 204 | 2717/4               | Registered |          |  |
| 205 | 2717/5               | Registered |          |  |
| 206 | 2717/6               | Registered |          |  |
| 207 | 2717/7               | Registered |          |  |
| 208 | 2717/8               | Registered |          |  |
| 209 | 2717/9               | Registered |          |  |
| 210 | 2717/10              | Registered |          |  |
| 211 | 2717/11              | Registered |          |  |
| 212 | 2717/12              | Registered |          |  |
| 213 | 2717/13              | Registered |          |  |
| 214 | 2717/14              | Registered |          |  |
| 215 | 2717/15              | Registered |          |  |
| 216 | 2717/16              | Registered |          |  |
| 217 | 2717/17              | Registered |          |  |
| 218 | 2717/18              | Registered |          |  |
| 219 | 2717/19              | Registered |          |  |
| 220 | 2717/20              | Registered |          |  |
| 221 | 2717/21              | Registered |          |  |
| 222 | 2717/22              | Registered |          |  |
| 223 | 2717/23              | Registered |          |  |
| 224 | 2717/24              | Registered |          |  |
| 225 | 2717/25              | Registered |          |  |
| 226 | 2717/26              | Registered |          |  |
| 227 | 2717/27              | Registered |          |  |
| 228 | 2717/28 (Cancelled)  | Retired    |          |  |
| 229 | 2717/29 (Cancelled)  | Retired    |          |  |
| 230 | 2717/30 (Cancelled)  | Retired    |          |  |
| 231 | 2717/31 (Cancelled)  | Retired    |          |  |
| 232 | 2717/32 (Cancelled)  | Retired    |          |  |
| 233 | 2717/33 (Cancelled)  | Retired    |          |  |
| 234 | 2717/34 (Cancelled)  | Retired    |          |  |
| 235 | 2717/35 (Cancelled)  | Retired    |          |  |
| 236 | 2717/36 (Cancelled)  | Retired    |          |  |
| 237 | 2717/37              | Registered |          |  |
| 238 | 2717/38              | Registered |          |  |
| 239 | 2717/39              | Registered |          |  |
| 240 | 2717/40              | Registered |          |  |
| 241 | 2717/41              | Registered |          |  |
| 242 | 2717/42              | Registered |          |  |
| 243 | 2717/43 (Cancelled)  | Retired    |          |  |
| 244 | 2717/44 (Cancelled)  | Retired    |          |  |
| 245 | 2717/45 (Cancelled)  | Retired    |          |  |
|     |                      |            |          |  |