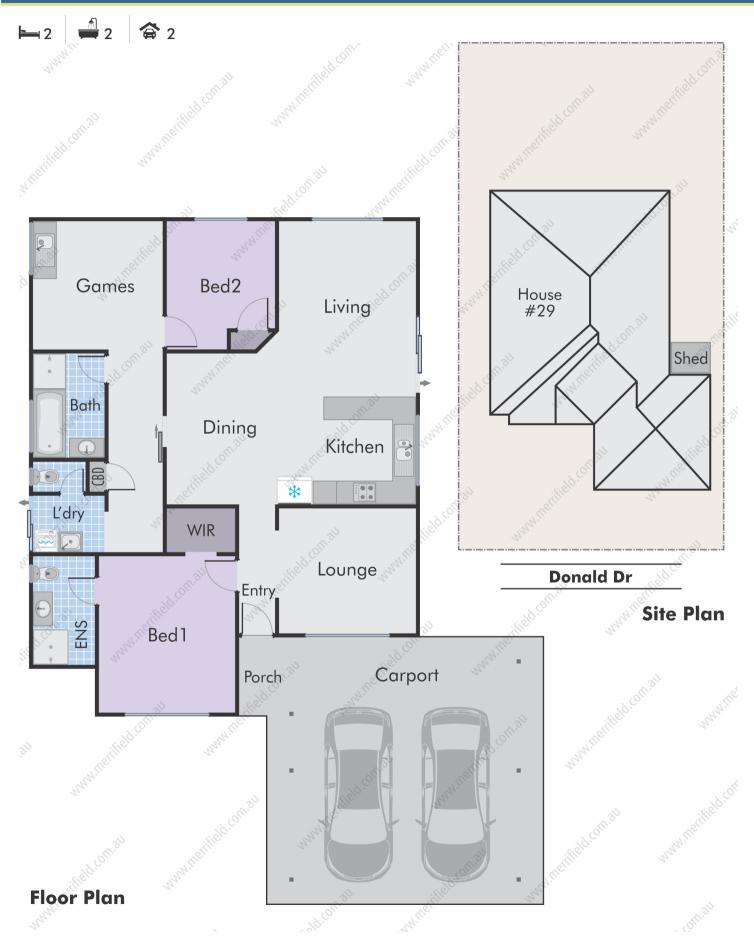

## 29 Donald Dr, McKail WA 6330

This floor plan, description, dimensions and areas are provided as a guideline only and are approximate. Whilst care has been taken in the preparation of the information, buyers must inspect the property, make their own enquiries, take their own measurements or consult the architectural plans for exact dimensions. Neither the sellers nor the agent will be held responsible or liable for any discrepancies.

### Specification

| Asking Price  | Offers Above \$469,000 | Land Size                    | 512.00 m2                                   |
|---------------|------------------------|------------------------------|---------------------------------------------|
| Bedrooms      | 2                      | Frontage                     | 16.00 m2                                    |
| Bathrooms     | 2                      | Restrictive Covenants        | See Certificate of Title                    |
| Toilets       | 2                      | Zoning                       | Residential / R20                           |
| Parking       | 2                      | School Zone                  | Mount Lockyer Primary<br>School / N.A.S.H.S |
| Sheds         | Garden Shed            | Sewer                        | Connected                                   |
| HWS           | Gas                    | Water                        | Scheme Connected                            |
| Solar         | N/A                    | Internet Connection          | NBN Available                               |
| Council Rates | \$2,605.57             | <b>Building Construction</b> | Brick Veneer / Tile                         |
| Water Rates   | \$1,564.13             | Insulation                   | Unknown                                     |
| Strata Levies | N/A                    | Built/Builder                | 2011                                        |
| Weekly Rent   | \$400 - \$450          | BAL Assessment               | N/A                                         |
|               |                        |                              |                                             |