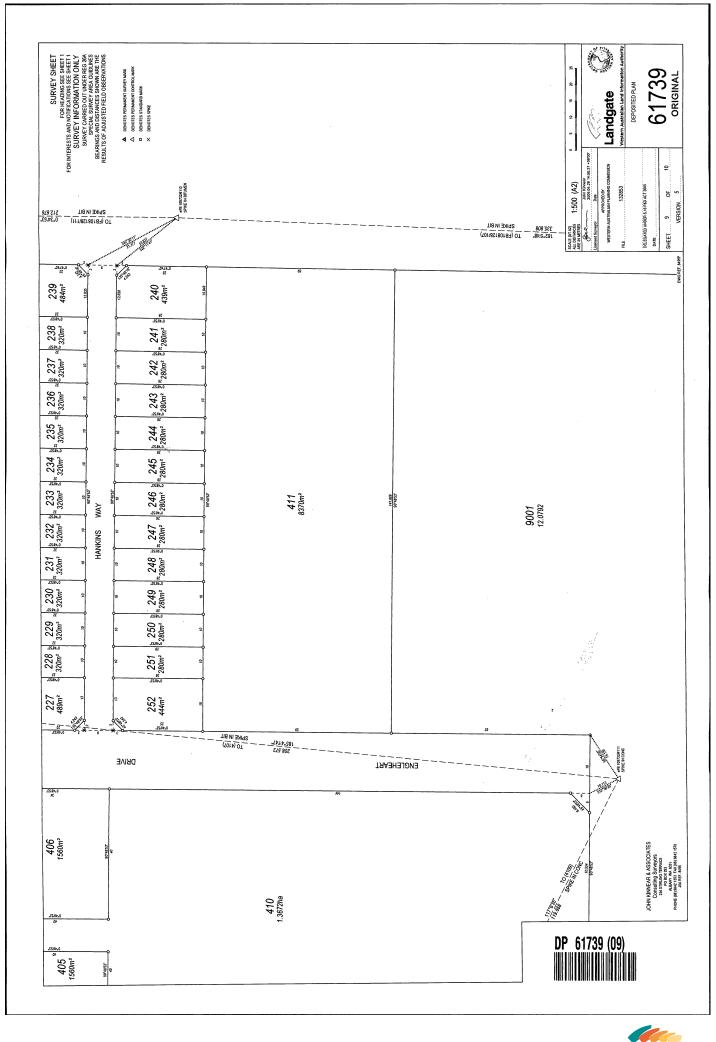

SKETCH OF LAND: PREVIOUS TITLE: PROPERTY STREET ADDRESS: LOCAL GOVERNMENT AUTHORITY: DP61739 504-143A 29 DONALD DR, MCKAIL. CITY OF ALBANY

| Lot | Certificate of Title | Lot Status | Part Lot |  |
|-----|----------------------|------------|----------|--|
| 201 | 2717/1               | Registered |          |  |
| 202 | 2717/2               | Registered |          |  |
| 203 | 2717/3               | Registered |          |  |
| 204 | 2717/4               | Registered |          |  |
| 205 | 2717/5               | Registered |          |  |
| 206 | 2717/6               | Registered |          |  |
| 207 | 2717/7               | Registered |          |  |
| 208 | 2717/8               | Registered |          |  |
| 209 | 2717/9               | Registered |          |  |
| 210 | 2717/10              | Registered |          |  |
| 211 | 2717/11              | Registered |          |  |
| 212 | 2717/12              | Registered |          |  |
| 213 | 2717/13              | Registered |          |  |
| 214 | 2717/14              | Registered |          |  |
| 215 | 2717/15              | Registered |          |  |
| 216 | 2717/16              | Registered |          |  |
| 217 | 2717/17              | Registered |          |  |
| 218 | 2717/18              | Registered |          |  |
| 219 | 2717/19              | Registered |          |  |
| 220 | 2717/20              | Registered |          |  |
| 221 | 2717/21              | Registered |          |  |
| 222 | 2717/22              | Registered |          |  |
| 223 | 2717/23              | Registered |          |  |
| 224 | 2717/24              | Registered |          |  |
| 225 | 2717/25              | Registered |          |  |
| 226 | 2717/26              | Registered |          |  |
| 227 | 2717/27              | Registered |          |  |
| 228 | 2717/28 (Cancelled)  | Retired    |          |  |
| 229 | 2717/29 (Cancelled)  | Retired    |          |  |
| 230 | 2717/30 (Cancelled)  | Retired    |          |  |
| 231 | 2717/31 (Cancelled)  | Retired    |          |  |
| 232 | 2717/32 (Cancelled)  | Retired    |          |  |
| 233 | 2717/33 (Cancelled)  | Retired    |          |  |
| 234 | 2717/34 (Cancelled)  | Retired    |          |  |
| 235 | 2717/35 (Cancelled)  | Retired    |          |  |
| 236 | 2717/36 (Cancelled)  | Retired    |          |  |
| 237 | 2717/37              | Registered |          |  |
| 238 | 2717/38              | Registered |          |  |
| 239 | 2717/39              | Registered |          |  |
| 240 | 2717/40              | Registered |          |  |
| 241 | 2717/41              | Registered |          |  |
| 242 | 2717/42              | Registered |          |  |
| 243 | 2717/43 (Cancelled)  | Retired    |          |  |
| 244 | 2717/44 (Cancelled)  | Retired    |          |  |
| 245 | 2717/45 (Cancelled)  | Retired    |          |  |
|     |                      |            |          |  |