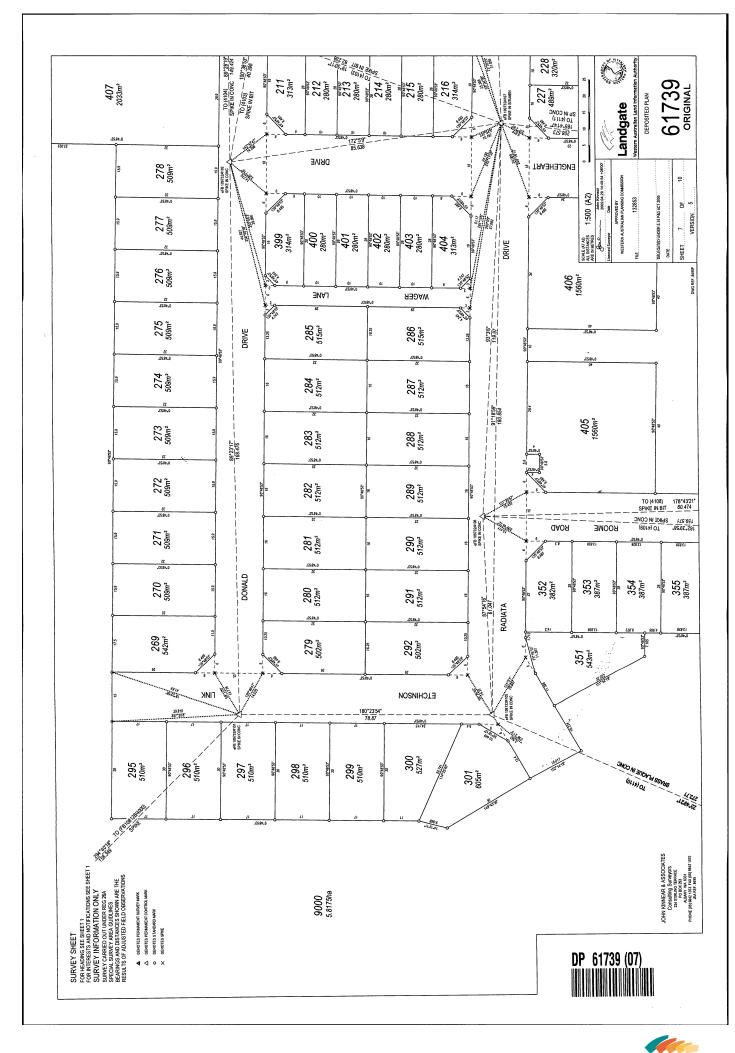

### LAND DESCRIPTION:

LOT 283 ON DEPOSITED PLAN 61739

SKETCH OF LAND: PREVIOUS TITLE: PROPERTY STREET ADDRESS: LOCAL GOVERNMENT AUTHORITY: DP61739 504-143A 29 DONALD DR, MCKAIL. CITY OF ALBANY

| Lot | Certificate of Title | Lot Status | Part Lot |  |
|-----|----------------------|------------|----------|--|
| 201 | 2717/1               | Registered |          |  |
| 202 | 2717/2               | Registered |          |  |
| 203 | 2717/3               | Registered |          |  |
| 204 | 2717/4               | Registered |          |  |
| 205 | 2717/5               | Registered |          |  |
| 206 | 2717/6               | Registered |          |  |
| 207 | 2717/7               | Registered |          |  |
| 208 | 2717/8               | Registered |          |  |
| 209 | 2717/9               | Registered |          |  |
| 210 | 2717/10              | Registered |          |  |
| 211 | 2717/11              | Registered |          |  |
| 212 | 2717/12              | Registered |          |  |
| 213 | 2717/13              | Registered |          |  |
| 214 | 2717/14              | Registered |          |  |
| 215 | 2717/15              | Registered |          |  |
| 216 | 2717/16              | Registered |          |  |
| 217 | 2717/17              | Registered |          |  |
| 218 | 2717/18              | Registered |          |  |
| 219 | 2717/19              | Registered |          |  |
| 220 | 2717/20              | Registered |          |  |
| 221 | 2717/21              | Registered |          |  |
| 222 | 2717/22              | Registered |          |  |
| 223 | 2717/23              | Registered |          |  |
| 224 | 2717/24              | Registered |          |  |
| 225 | 2717/25              | Registered |          |  |
| 226 | 2717/26              | Registered |          |  |
| 227 | 2717/27              | Registered |          |  |
| 228 | 2717/28 (Cancelled)  | Retired    |          |  |
| 229 | 2717/29 (Cancelled)  | Retired    |          |  |
| 230 | 2717/30 (Cancelled)  | Retired    |          |  |
| 231 | 2717/31 (Cancelled)  | Retired    |          |  |
| 232 | 2717/32 (Cancelled)  | Retired    |          |  |
| 233 | 2717/33 (Cancelled)  | Retired    |          |  |
| 234 | 2717/34 (Cancelled)  | Retired    |          |  |
| 235 | 2717/35 (Cancelled)  | Retired    |          |  |
| 236 | 2717/36 (Cancelled)  | Retired    |          |  |
| 237 | 2717/37              | Registered |          |  |
| 238 | 2717/38              | Registered |          |  |
| 239 | 2717/39              | Registered |          |  |
| 240 | 2717/40              | Registered |          |  |
| 241 | 2717/41              | Registered |          |  |
| 242 | 2717/42              | Registered |          |  |
| 243 | 2717/43 (Cancelled)  | Retired    |          |  |
| 244 | 2717/44 (Cancelled)  | Retired    |          |  |
| 245 | 2717/45 (Cancelled)  | Retired    |          |  |
|     |                      |            |          |  |