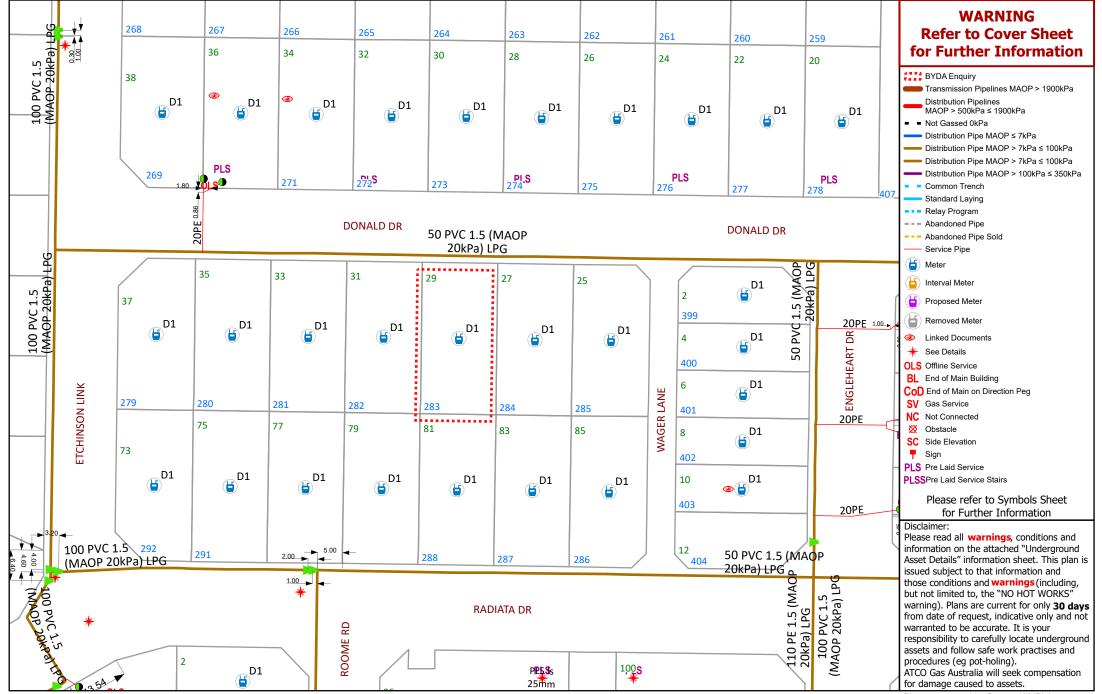

Plans generated 15 Nov 2024 by PelicanCorp TicketAccess Software | www.pelicancorp.com

Water Corp - Non-critical Plan.docx (21 May 2024)

## Plan Legend (summary) INFORMATION BROCHURE



This legend is provided to <u>Dial Before You Dig</u> users to assist with interpreting Water Corporation plans. A more detailed colour version can be downloaded from <u>www.watercorporation.com.au</u>. (Your business > Working near pipelines > Downloads) WARNING - Plans may not show all pipes or associated equipment at a site, or their accurate location. Pothole by hand to verify asset location before using powered machinery.











ABN: 90 089 531 975

### Date: 15/11/24 (valid for 30 days)

(valid for 30 days) Seq # 247524256 Job # 38067837 BYDA Location: 29 Donald Dr McKail 6330 Scale: 1:800





© Western Australian Land Information Authority trading as Landgate. Based on information provided by and with the permission of the Western Australian Land Information Authority trading as Landgate

Plans generated by SmarterWX<sup>™</sup> Automate

#### SYMBOLS SHEET ATCO LANTIS GAS UTILITY NETWORK **COMPOUNDS EXISTING GAS NETWORK REGULATOR SETS** Transmission Pipelines Gate Station **Regulator Set** Distribution Pipelines () Pressure Reducing Station **Boundary Regulator** Δ Distribution Pipe MAOP 350kPa L.P.G. Tank **DELIVERY POINTS** Distribution Pipe MAOP 70kPa ❶ Hydrogen Plant (4) Meter **Distribution Pipe MAOP 7kPa** Interval Meter VALVES ---- Not Gassed (none) Meter Set Isolation Valves Service Pipe **PIPE JUNCTIONS** Service Valves End Cap PROPOSED GAS ASSETS MONITORING DEVICES