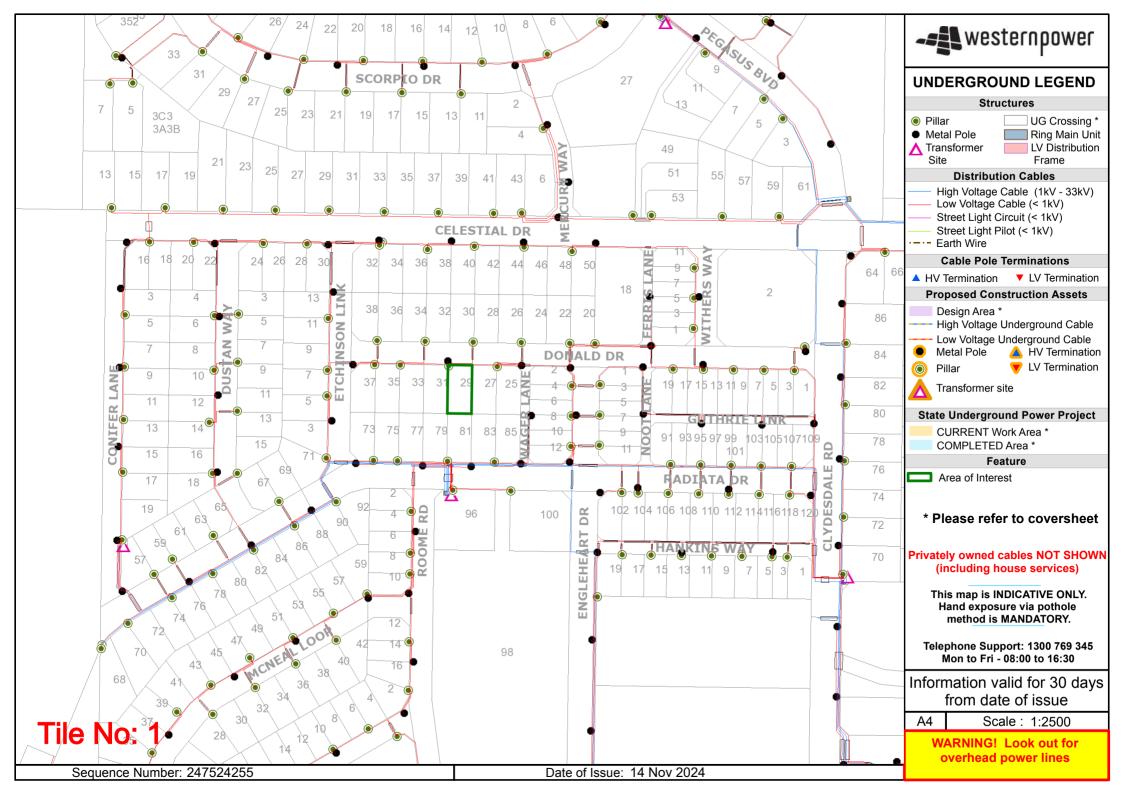

elation to.                              |                     |               |



Plans generated 15 Nov 2024 by PelicanCorp TicketAccess Software | www.pelicancorp.com



Plans generated 15 Nov 2024 by PelicanCorp TicketAccess Software | www.pelicancorp.com

Water Corp - Non-critical Plan.docx (21 May 2024)

## Plan Legend (summary) INFORMATION BROCHURE



This legend is provided to <u>Dial Before You Dig</u> users to assist with interpreting Water Corporation plans. A more detailed colour version can be downloaded from <u>www.watercorporation.com.au</u>. (Your business > Working near pipelines > Downloads) WARNING - Plans may not show all pipes or associated equipment at a site, or their accurate location. Pothole by hand to verify asset location before using powered machinery.











ABN: 90 089 531 975

### Date: 15/11/24 (valid for 30 days)

(valid for 30 days) Seq # 247524256 Job # 38067837 BYDA Location: 29 Donald Dr McKail 6330 Scale: 1:800





© Western Australian Land Information Authority trading as Landgate. Based on information provided by and with the permission of the Western Australian Land Information Authority trading as Landgate

Plans generated by SmarterWX<sup>™</sup> Automate

#### SYMBOLS SHEET ATCO LANTIS GAS UTILITY NETWORK **COMPOUNDS EXISTING GAS NETWORK REGULATOR SETS** Transmission Pipelines Gate Station **Regulator Set** Distribution Pipelines () Pressure Reducing Station **Boundary Regulator** Δ Distribution Pipe MAOP 350kPa L.P.G. Tank **DELIVERY POINTS** Distribution Pipe MAOP 70kPa ❶ Hydrogen Plant (4) Meter **Distribution Pipe MAOP