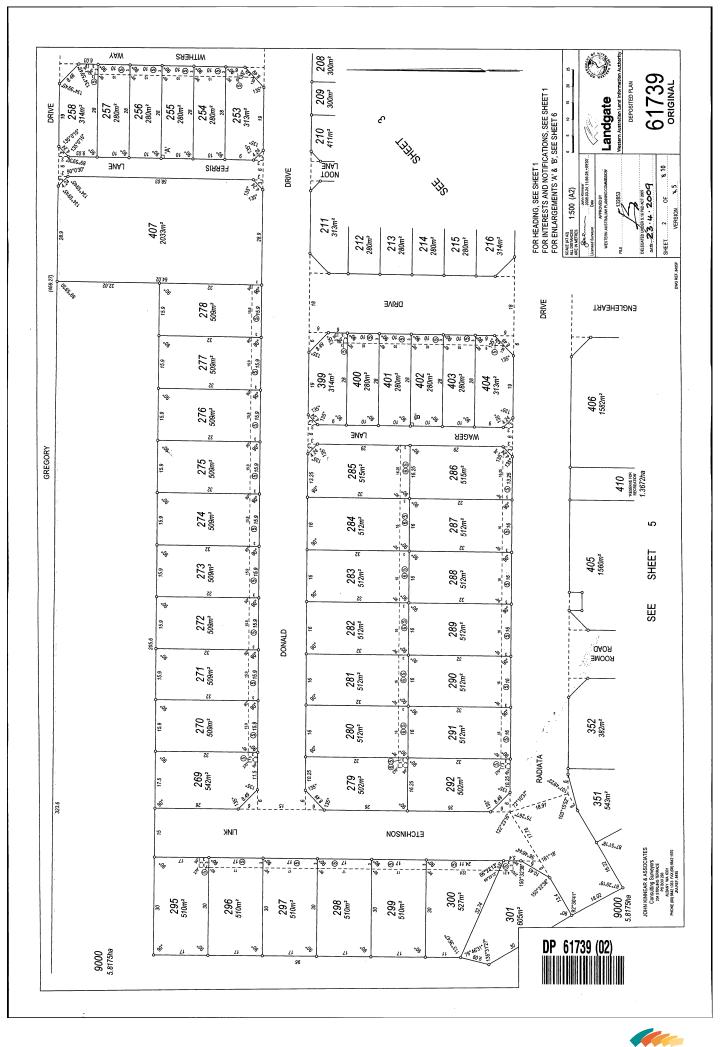

### LAND DESCRIPTION:

LOT 283 ON DEPOSITED PLAN 61739

SKETCH OF LAND: PREVIOUS TITLE: PROPERTY STREET ADDRESS: LOCAL GOVERNMENT AUTHORITY: DP61739 504-143A 29 DONALD DR, MCKAIL. CITY OF ALBANY

| Lot | Certificate of Title | Lot Status | Part Lot |  |
|-----|----------------------|------------|----------|--|
| 201 | 2717/1               | Registered |          |  |
| 202 | 2717/2               | Registered |          |  |
| 203 | 2717/3               | Registered |          |  |
| 204 | 2717/4               | Registered |          |  |
| 205 | 2717/5               | Registered |          |  |
| 206 | 2717/6               | Registered |          |  |
| 207 | 2717/7               | Registered |          |  |
| 208 | 2717/8               | Registered |          |  |
| 209 | 2717/9               | Registered |          |  |
| 210 | 2717/10              | Registered |          |  |
| 211 | 2717/11              | Registered |          |  |
| 212 | 2717/12              | Registered |          |  |
| 213 | 2717/13              | Registered |          |  |
| 214 | 2717/14              | Registered |          |  |
| 215 | 2717/15              | Registered |          |  |
| 216 | 2717/16              | Registered |          |  |
| 217 | 2717/17              | Registered |          |  |
| 218 | 2717/18              | Registered |          |  |
| 219 | 2717/19              | Registered |          |  |
| 220 | 2717/20              | Registered |          |  |
| 221 | 2717/21              | Registered |          |  |
| 222 | 2717/22              | Registered |          |  |
| 223 | 2717/23              | Registered |          |  |
| 224 | 2717/24              | Registered |          |  |
| 225 | 2717/25              | Registered |          |  |
| 226 | 2717/26              | Registered |          |  |
| 227 | 2717/27              | Registered |          |  |
| 228 | 2717/28 (Cancelled)  | Retired    |          |  |
| 229 | 2717/29 (Cancelled)  | Retired    |          |  |
| 230 | 2717/30 (Cancelled)  | Retired    |          |  |
| 231 | 2717/31 (Cancelled)  | Retired    |          |  |
| 232 | 2717/32 (Cancelled)  | Retired    |          |  |
| 233 | 2717/33 (Cancelled)  | Retired    |          |  |
| 234 | 2717/34 (Cancelled)  | Retired    |          |  |
| 235 | 2717/35 (Cancelled)  | Retired    |          |  |
| 236 | 2717/36 (Cancelled)  | Retired    |          |  |
| 237 | 2717/37              | Registered |          |  |
| 238 | 2717/38              | Registered |          |  |
| 239 | 2717/39              | Registered |          |  |
| 240 | 2717/40              | Registered |          |  |
| 241 | 2717/41              | Registered |          |  |
| 242 | 2717/42              | Registered |          |  |
| 243 | 2717/43 (Cancelled)  | Retired    |          |  |
| 244 | 2717/44 (Cancelled)  | Retired    |          |  |
| 245 | 2717/45 (Cancelled)  | Retired    |          |  |
|     |                      |            |          |  |