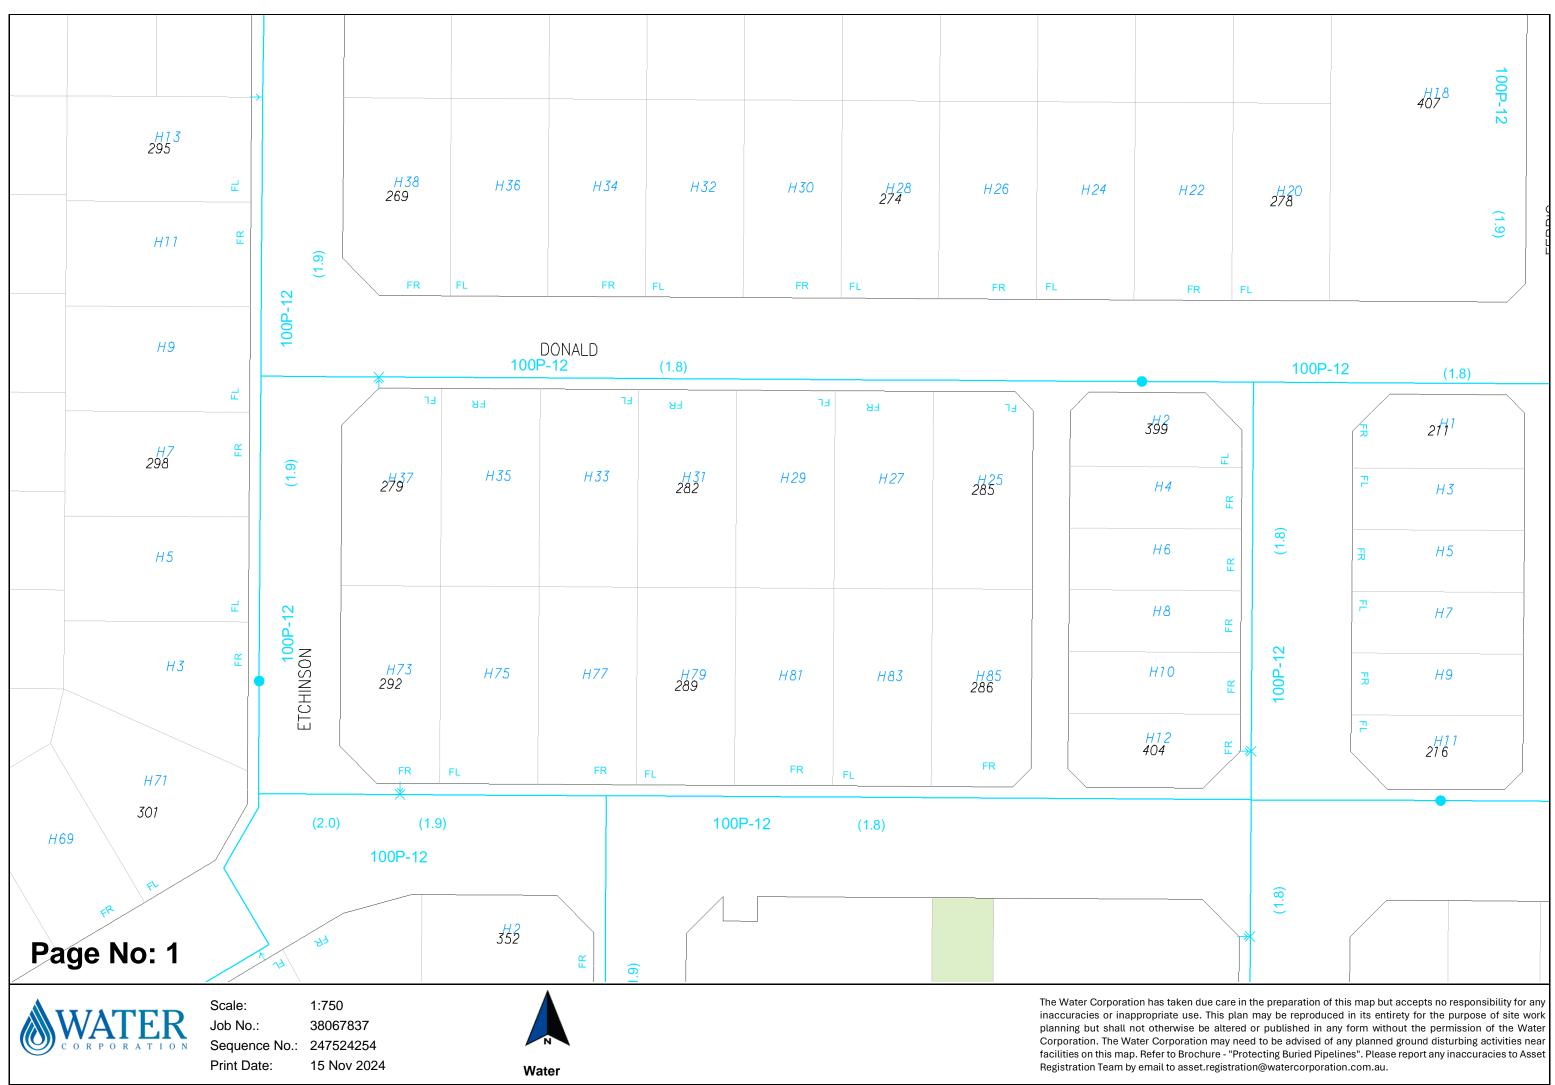

SKETCH OF LAND: PREVIOUS TITLE: PROPERTY STREET ADDRESS: LOCAL GOVERNMENT AUTHORITY: DP61739 504-143A 29 DONALD DR, MCKAIL. CITY OF ALBANY

| Lot | Certificate of Title | Lot Status | Part Lot |  |
|-----|----------------------|------------|----------|--|
| 201 | 2717/1               | Registered |          |  |
| 202 | 2717/2               | Registered |          |  |
| 203 | 2717/3               | Registered |          |  |
| 204 | 2717/4               | Registered |          |  |
| 205 | 2717/5               | Registered |          |  |
| 206 | 2717/6               | Registered |          |  |
| 207 | 2717/7               | Registered |          |  |
| 208 | 2717/8               | Registered |          |  |
| 209 | 2717/9               | Registered |          |  |
| 210 | 2717/10              | Registered |          |  |
| 211 | 2717/11              | Registered |          |  |
| 212 | 2717/12              | Registered |          |  |
| 213 | 2717/13              | Registered |          |  |
| 214 | 2717/14              | Registered |          |  |
| 215 | 2717/15              | Registered |          |  |
| 216 | 2717/16              | Registered |          |  |
| 217 | 2717/17              | Registered |          |  |
| 218 | 2717/18              | Registered |          |  |
| 219 | 2717/19              | Registered |          |  |
| 220 | 2717/20              | Registered |          |  |
| 221 | 2717/21              | Registered |          |  |
| 222 | 2717/22              | Registered |          |  |
| 223 | 2717/23              | Registered |          |  |
| 224 | 2717/24              | Registered |          |  |
| 225 | 2717/25              | Registered |          |  |
| 226 | 2717/26              | Registered |          |  |
| 227 | 2717/27              | Registered |          |  |
| 228 | 2717/28 (Cancelled)  | Retired    |          |  |
| 229 | 2717/29 (Cancelled)  | Retired    |          |  |
| 230 | 2717/30 (Cancelled)  | Retired    |          |  |
| 231 | 2717/31 (Cancelled)  | Retired    |          |  |
| 232 | 2717/32 (Cancelled)  | Retired    |          |  |
| 233 | 2717/33 (Cancelled)  | Retired    |          |  |
| 234 | 2717/34 (Cancelled)  | Retired    |          |  |
| 235 | 2717/35 (Cancelled)  | Retired    |          |  |
| 236 | 2717/36 (Cancelled)  | Retired    |          |  |
| 237 | 2717/37              | Registered |          |  |
| 238 | 2717/38              | Registered |          |  |
| 239 | 2717/39              | Registered |          |  |
| 240 | 2717/40              | Registered |          |  |
| 241 | 2717/41              | Registered |          |  |
| 242 | 2717/42              | Registered |          |  |
| 243 | 2717/43 (Cancelled)  | Retired    |          |  |
| 244 | 2717/44 (Cancelled)  | Retired    |          |  |
| 245 | 2717/45 (Cancelled)  | Retired    |          |  |
|     |                      |            |          |  |