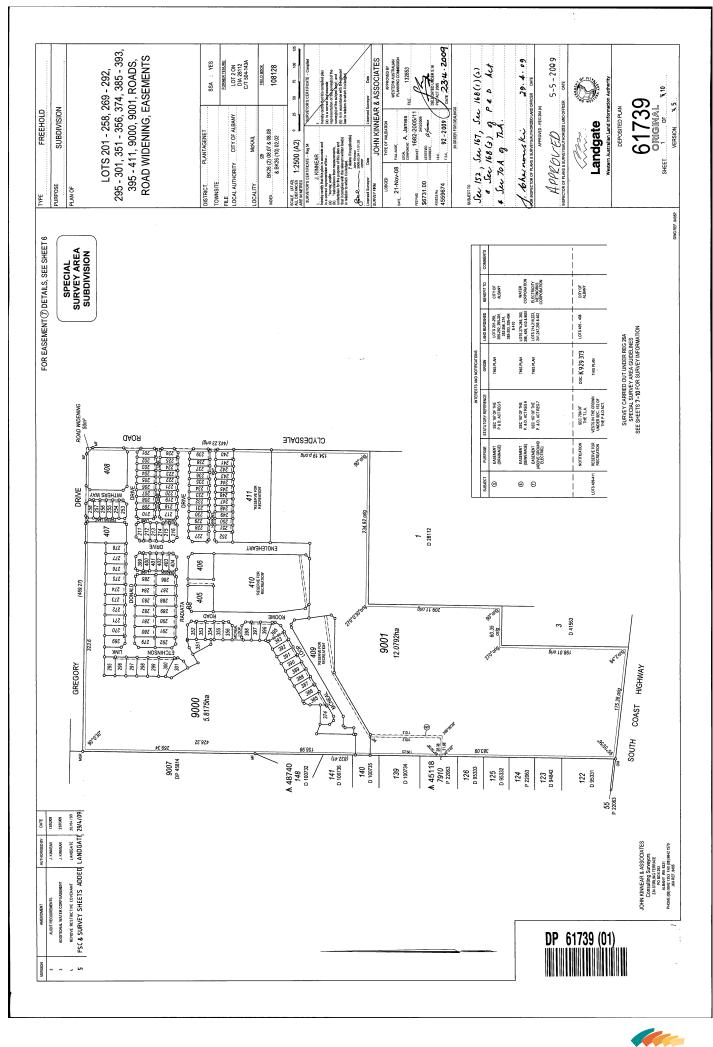

### LAND DESCRIPTION:

LOT 283 ON DEPOSITED PLAN 61739

SKETCH OF LAND: PREVIOUS TITLE: PROPERTY STREET ADDRESS: LOCAL GOVERNMENT AUTHORITY: DP61739 504-143A 29 DONALD DR, MCKAIL. CITY OF ALBANY

| Lot | Certificate of Title | Lot Status | Part Lot |  |
|-----|----------------------|------------|----------|--|
| 201 | 2717/1               | Registered |          |  |
| 202 | 2717/2               | Registered |          |  |
| 203 | 2717/3               | Registered |          |  |
| 204 | 2717/4               | Registered |          |  |
| 205 | 2717/5               | Registered |          |  |
| 206 | 2717/6               | Registered |          |  |
| 207 | 2717/7               | Registered |          |  |
| 208 | 2717/8               | Registered |          |  |
| 209 | 2717/9               | Registered |          |  |
| 210 | 2717/10              | Registered |          |  |
| 211 | 2717/11              | Registered |          |  |
| 212 | 2717/12              | Registered |          |  |
| 213 | 2717/13              | Registered |          |  |
| 214 | 2717/14              | Registered |          |  |
| 215 | 2717/15              | Registered |          |  |
| 216 | 2717/16              | Registered |          |  |
| 217 | 2717/17              | Registered |          |  |
| 218 | 2717/18              | Registered |          |  |
| 219 | 2717/19              | Registered |          |  |
| 220 | 2717/20              | Registered |          |  |
| 221 | 2717/21              | Registered |          |  |
| 222 | 2717/22              | Registered |          |  |
| 223 | 2717/23              | Registered |          |  |
| 224 | 2717/24              | Registered |          |  |
| 225 | 2717/25              | Registered |          |  |
| 226 | 2717/26              | Registered |          |  |
| 227 | 2717/27              | Registered |          |  |
| 228 | 2717/28 (Cancelled)  | Retired    |          |  |
| 229 | 2717/29 (Cancelled)  | Retired    |          |  |
| 230 | 2717/30 (Cancelled)  | Retired    |          |  |
| 231 | 2717/31 (Cancelled)  | Retired    |          |  |
| 232 | 2717/32 (Cancelled)  | Retired    |          |  |
| 233 | 2717/33 (Cancelled)  | Retired    |          |  |
| 234 | 2717/34 (Cancelled)  | Retired    |          |  |
| 235 | 2717/35 (Cancelled)  | Retired    |          |  |
| 236 | 2717/36 (Cancelled)  | Retired    |          |  |
| 237 | 2717/37              | Registered |          |  |
| 238 | 2717/38              | Registered |          |  |
| 239 | 2717/39              | Registered |          |  |
| 240 | 2717/40              | Registered |          |  |
| 241 | 2717/41              | Registered |          |  |
| 242 | 2717/42              | Registered |          |  |
| 243 | 2717/43 (Cancelled)  | Retired    |          |  |
| 244 | 2717/44 (Cancelled)  | Retired    |          |  |
| 245 | 2717/45 (Cancelled)  | Retired    |          |  |
|     |                      |            |          |  |