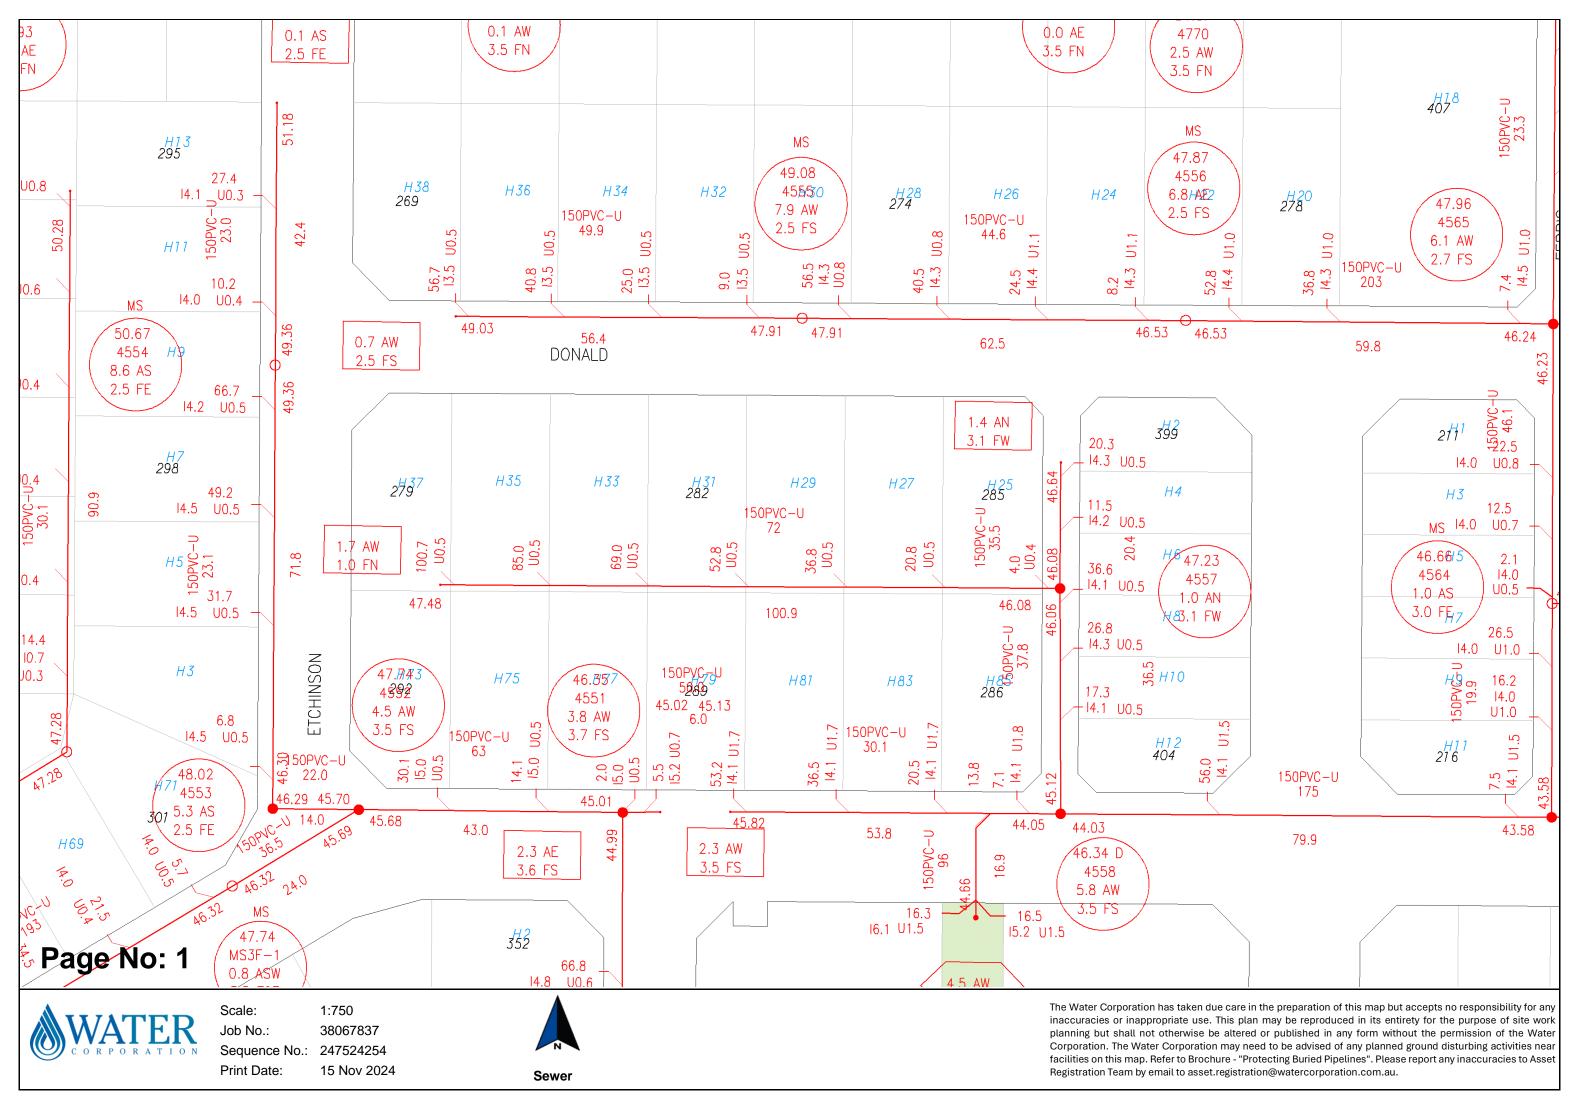

SKETCH OF LAND: PREVIOUS TITLE: PROPERTY STREET ADDRESS: LOCAL GOVERNMENT AUTHORITY: DP61739 504-143A 29 DONALD DR, MCKAIL. CITY OF ALBANY

| Lot | Certificate of Title | Lot Status | Part Lot |  |
|-----|----------------------|------------|----------|--|
| 201 | 2717/1               | Registered |          |  |
| 202 | 2717/2               | Registered |          |  |
| 203 | 2717/3               | Registered |          |  |
| 204 | 2717/4               | Registered |          |  |
| 205 | 2717/5               | Registered |          |  |
| 206 | 2717/6               | Registered |          |  |
| 207 | 2717/7               | Registered |          |  |
| 208 | 2717/8               | Registered |          |  |
| 209 | 2717/9               | Registered |          |  |
| 210 | 2717/10              | Registered |          |  |
| 211 | 2717/11              | Registered |          |  |
| 212 | 2717/12              | Registered |          |  |
| 213 | 2717/13              | Registered |          |  |
| 214 | 2717/14              | Registered |          |  |
| 215 | 2717/15              | Registered |          |  |
| 216 | 2717/16              | Registered |          |  |
| 217 | 2717/17              | Registered |          |  |
| 218 | 2717/18              | Registered |          |  |
| 219 | 2717/19              | Registered |          |  |
| 220 | 2717/20              | Registered |          |  |
| 221 | 2717/21              | Registered |          |  |
| 222 | 2717/22              | Registered |          |  |
| 223 | 2717/23              | Registered |          |  |
| 224 | 2717/24              | Registered |          |  |
| 225 | 2717/25              | Registered |          |  |
| 226 | 2717/26              | Registered |          |  |
| 227 | 2717/27              | Registered |          |  |
| 228 | 2717/28 (Cancelled)  | Retired    |          |  |
| 229 | 2717/29 (Cancelled)  | Retired    |          |  |
| 230 | 2717/30 (Cancelled)  | Retired    |          |  |
| 231 | 2717/31 (Cancelled)  | Retired    |          |  |
| 232 | 2717/32 (Cancelled)  | Retired    |          |  |
| 233 | 2717/33 (Cancelled)  | Retired    |          |  |
| 234 | 2717/34 (Cancelled)  | Retired    |          |  |
| 235 | 2717/35 (Cancelled)  | Retired    |          |  |
| 236 | 2717/36 (Cancelled)  | Retired    |          |  |
| 237 | 2717/37              | Registered |          |  |
| 238 | 2717/38              | Registered |          |  |
| 239 | 2717/39              | Registered |          |  |
| 240 | 2717/40              | Registered |          |  |
| 241 | 2717/41              | Registered |          |  |
| 242 | 2717/42              | Registered |          |  |
| 243 | 2717/43 (Cancelled)  | Retired    |          |  |
| 244 | 2717/44 (Cancelled)  | Retired    |          |  |
| 245 | 2717/45 (Cancelled)  | Retired    |          |  |
|     |                      |            |          |  |