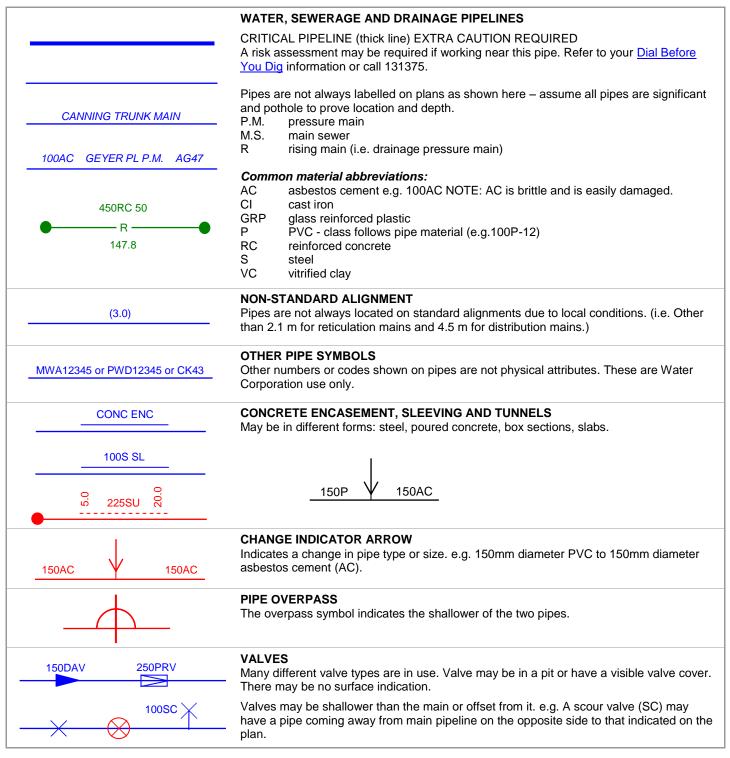

| n relation to.                              |                     |               |



Plans generated 15 Nov 2024 by PelicanCorp TicketAccess Software | www.pelicancorp.com



Plans generated 15 Nov 2024 by PelicanCorp TicketAccess Software | www.pelicancorp.com

Water Corp - Non-critical Plan.docx (21 May 2024)

## Plan Legend (summary) INFORMATION BROCHURE



This legend is provided to <u>Dial Before You Dig</u> users to assist with interpreting Water Corporation plans. A more detailed colour version can be downloaded from <u>www.watercorporation.com.au</u>. (Your business > Working near pipelines > Downloads) WARNING - Plans may not show all pipes or associated equipment at a site, or their accurate location. Pothole by hand to verify asset location before using powered machinery.











ABN: 90 089 531 975

### Date: 15/11/24 (valid for 30 days)

(valid for 30 days) Seq # 247524256 Job # 38067837 BYDA Location: 29 Donald Dr McKail 6330 Scale: 1:800





© Western Australian Land Information Authority trading as Landgate. Based on information provided by and with the permission of the Western Australian Land Information Authority trading as Landgate

Plans generated by SmarterWX<sup>™</sup> Automate

#### SYMBOLS SHEET ATCO LANTIS GAS UTILITY NETWORK **COMPOUNDS EXISTING GAS NETWORK REGULATOR SETS** Transmission Pipelines Gate Station **Regulator Set** Distribution Pipelines () Pressure Reducing Station **Boundary Regulator** Δ Distribution Pipe MAOP 350kPa L.P.G. Tank **DELIVERY POINTS** Distribution Pipe MAOP 70kPa ❶ Hydrogen Plant (4) Meter **Distribution Pipe