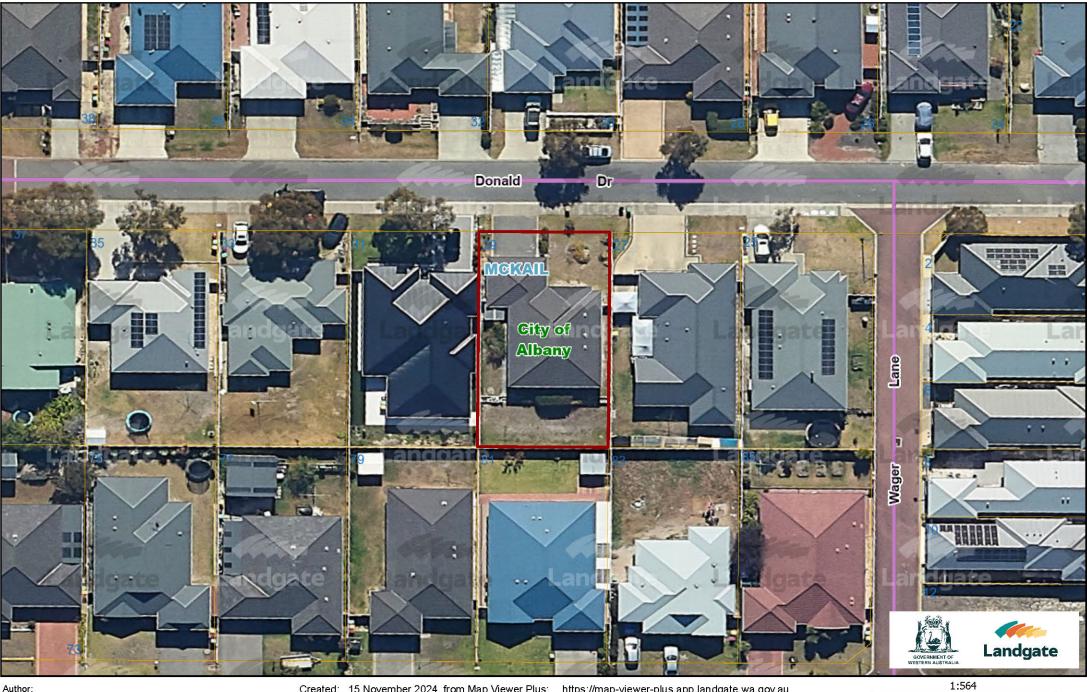

-- Map Viewer Plus --

© Copyright, Western Australian Land Information Authority. No part of this document or any content appearing on it may be reproduced or published without the prior written permission of Landgate. Disclaimer: The accuracy and completeness of the information on this document is not guaranteed and is supplied by Landgate 'as is' with no representation or warranty as to its reliability, accuracy, completeness, or fitness for purpose.

<sup>0.007 0.014 0.02 0.027</sup> km

-- Map Viewer Plus --

Author:

Created: 15 November 2024 from Map Viewer Plus: https://map-viewer-plus.app.landgate.wa.gov.au

0.007 0.014 0.02 0.027 km 0

© Copyright, Western Australian Land Information Authority. No part of this document or any content appearing on it may be reproduced or published without the prior written permission of Landgate. Disclaimer: The accuracy and completeness of the information on this document is not guaranteed and is supplied by Landgate 'as is' with no representation or warranty as to its reliability, accuracy, completeness, or fitness for purpose. Please refer to original documentation for all legal purposes.

SKETCH OF LAND: PREVIOUS TITLE: PROPERTY STREET ADDRESS: LOCAL GOVERNMENT AUTHORITY: DP61739 504-143A 29 DONALD DR, MCKAIL. CITY OF ALBANY

| Lot | Certificate of Title | Lot Status | Part Lot |  |
|-----|----------------------|------------|----------|--|
| 201 | 2717/1               | Registered |          |  |
| 202 | 2717/2               | Registered |          |  |
| 203 | 2717/3               | Registered |          |  |
| 204 | 2717/4               | Registered |          |  |
| 205 | 2717/5               | Registered |          |  |
| 206 | 2717/6               | Registered |          |  |
| 207 | 2717/7               | Registered |          |  |
| 208 | 2717/8               | Registered |          |  |
| 209 | 2717/9               | Registered |          |  |
| 210 | 2717/10              | Registered |          |  |
| 211 | 2717/11              | Registered |          |  |
| 212 | 2717/12              | Registered |          |  |
| 213 | 2717/13              | Registered |          |  |
| 214 | 2717/14              | Registered |          |  |
| 215 | 2717/15              | Registered |          |  |
| 216 | 2717/16              | Registered |          |  |
| 217 | 2717/17              | Registered |          |  |
| 218 | 2717/18              | Registered |          |  |
| 219 | 2717/19              | Registered |          |  |
| 220 | 2717/20              | Registered |          |  |
| 221 | 2717/21              | Registered |          |  |
| 222 | 2717/22              | Registered |          |  |
| 223 | 2717/23              | Registered |          |  |
| 224 | 2717/24              | Registered |          |  |
| 225 | 2717/25              | Registered |          |  |
| 226 | 2717/26              | Registered |          |  |
| 227 | 2717/27              | Registered |          |  |
| 228 | 2717/28 (Cancelled)  | Retired    |          |  |
| 229 | 2717/29 (Cancelled)  | Retired    |          |  |
| 230 | 2717/30 (Cancelled)  | Retired    |          |  |
| 231 | 2717/31 (Cancelled)  | Retired    |          |  |
| 232 | 2717/32 (Cancelled)  | Retired    |          |  |
| 233 | 2717/33 (Cancelled)  | Retired    |          |  |
| 234 | 2717/34 (Cancelled)  | Retired    |          |  |
| 235 | 2717/35 (Cancelled)  | Retired    |          |  |
| 236 | 2717/36 (Cancelled)  | Retired    |          |  |
| 237 | 2717/37              | Registered |          |  |
| 238 | 2717/38              | Registered |          |  |
| 239 | 2717/39              | Registered |          |  |
| 240 | 2717/40              | Registered |          |  |
| 241 | 2717/41              | Registered |          |  |
| 242 | 2717/42              | Registered |          |  |
| 243 | 2717/43 (Cancelled)  | Retired    |          |  |
| 244 | 2717/44 (Cancelled)  | Retired    |          |  |
| 245 | 2717/45 (Cancelled)  | Retired    |          |  |
|     |                      |            |          |  |